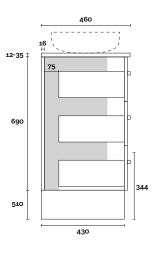

Legs

Kick

**PROFILE** 

Wallmount

CONFIGURATION

Wallmount

Hamilton 3 900mm centre basin

460

### **Top Thickness**

Caesarstone: 20mm Dekton: 12mm

Stone Ambassador: 20mm

Vasari: 12mm Symphony: 20mm Timber: 30-35mm (Above counter only)

#### Note:

· Stone & Timber waste centre: 300mm std (may vary depending on basin)

Plumbing allowance

**PROFILE** 

Kick

**CONFIGURATION** 

**PROFILE** 

12-35

690

510

Legs

**CONFIGURATION** 

Legs

Kick

430

**PROFILE** 