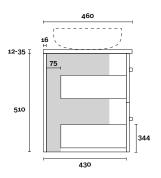

Legs

Kick

**PROFILE** 

Wallmount

CONFIGURATION

Wallmount

Hamilton 3 900mm centre basin

460

### **Top Thickness**

Caesarstone: 20mm Dekton: 12mm

Stone Ambassador: 20mm

Vasari: 12mm Symphony: 20mm Timber: 30-35mm (Above counter only)

#### Note:

· Stone & Timber waste centre: 300mm std (may vary depending on basin)

Plumbing allowance

**PROFILE** 

Kick

**CONFIGURATION** 

**PROFILE** 

12-35

690

510

Legs

**CONFIGURATION** 

Legs

Kick

430

**PROFILE** 