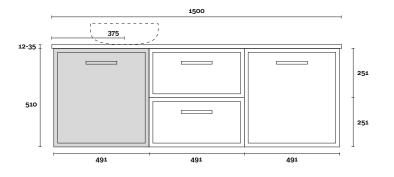

#### Note:

· Stone & Timber waste centre: 300mm std (may vary depending on basin)

Plumbing allowance

**PROFILE** 

460

Kick

**CONFIGURATION** 

**PROFILE** 

12-35

690

510

Legs

**CONFIGURATION** 

Legs

Kick

430

**PROFILE** 

Wallmount

CONFIGURATION

Wallmount

Hamilton 8 1500mm centre basin