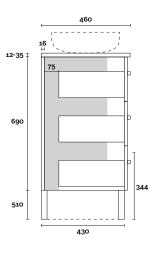

Legs

Kick

**PROFILE** 

Wallmount

CONFIGURATION

Wallmount

Hamilton 3 900mm centre basin

460

### **Top Thickness**

Caesarstone: 20mm Dekton: 12mm

Stone Ambassador: 20mm

Vasari: 12mm Symphony: 20mm Timber: 30-35mm (Above counter only)

#### Note:

· Stone & Timber waste centre: 300mm std (may vary depending on basin)

Plumbing allowance

**PROFILE** 

Kick

**CONFIGURATION** 

**PROFILE** 

12-35

690

510

Legs

**CONFIGURATION** 

Legs

Kick

430

**PROFILE** 