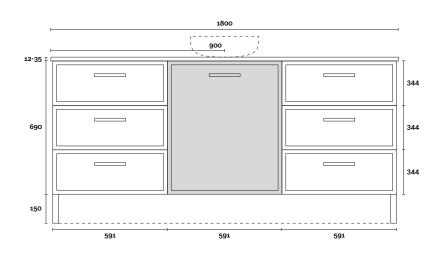

### **Hamilton**

Hamilton 12 1800mm off centre basin

### **Top Thickness**

Caesarstone: 20mm Dekton: 12mm

Stone Ambassador: 20mm

Vasari: 12mm Symphony: 20mm Timber: 30-35mm (Above counter only)

#### Note:

• Stone & Timber waste centre: 400mm std (may vary depending on basin)

· Left or right hand basin

### Plumbing allowance

PROFILE Kick

CONFIGURATION

**PROFILE** 

Legs

**CONFIGURATION** 

Legs

Kick