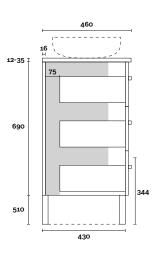

### Note:

• Stone & Timber waste centre: 900mm std (may vary depending on basin)

Plumbing allowance

PROFILE Kick

ick C

**CONFIGURATION** 

J

**PROFILE** 

Legs

**CONFIGURATION** 

Legs

Kick

PROFILE

Wallmount

CONFIGURATION

Wallmount