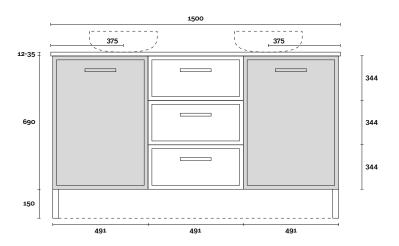

**PROFILE** 

Wallmount

CONFIGURATION

Wallmount

Hamilton 8 1500mm centre basin

### **Top Thickness**

Caesarstone: 20mm Dekton: 12mm

Stone Ambassador: 20mm

Vasari: 12mm Symphony: 20mm Timber: 30-35mm (Above counter only)

#### Note:

• Stone & Timber waste centre: 750mm std (may vary depending on basin)

Plumbing allowance

### **PROFILE** Kick

430

CONFIGURATION

**PROFILE** 

Legs

**CONFIGURATION** 

Legs

Kick

**PROFILE** 

Wallmount

CONFIGURATION

Hamilton 9 1500mm off centre basin

**Top Thickness** 

Caesarstone: 20mm Dekton: 12mm

Stone Ambassador: 20mm

Vasari: 12mm Symphony: 20mm Timber: 30-35mm (Above counter only)