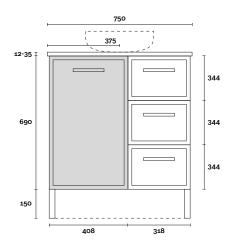

**CONFIGURATION** 

Legs

Kick

PROFILE

Wallmount

**CONFIGURATION** 

Wallmount

Hamilton 2 750mm centre basin

**Top Thickness** 

Caesarstone: 20mm Dekton: 12mm

Stone Ambassador: 20mm

Vasari: 12mm Symphony: 20mm Timber: 30-35mm (Above counter only) Note:

• Stone & Timber waste centre: 375mm std (may vary depending on basin)