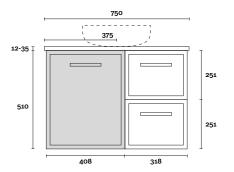

**CONFIGURATION** 

Legs

Kick

PROFILE

Wallmount

**CONFIGURATION** 

Wallmount

Hamilton 2 750mm centre basin

**Top Thickness** 

Caesarstone: 20mm Dekton: 12mm

Stone Ambassador: 20mm

Vasari: 12mm Symphony: 20mm Timber: 30-35mm (Above counter only) Note:

• Stone & Timber waste centre: 375mm std (may vary depending on basin)