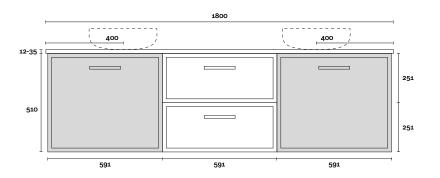

PROFILE

Wallmount

CONFIGURATION

Hamilton 13 1800mm double basin

### **Top Thickness**

Caesarstone: 20mm Dekton: 12mm

Stone Ambassador: 20mm

Vasari: 12mm Symphony: 20mm Timber: 30-35mm (Above counter only)

#### Note:

· Stone & Timber waste centre: 400mm std (may vary depending on basin)

**Plumbing allowance** 

**PROFILE** 

Kick

**CONFIGURATION** 

Kick

**PROFILE** 