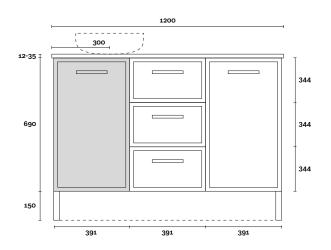

### Note:

• Stone & Timber waste centre: 300mm std (may vary depending on basin)

Plumbing allowance

PROFILE

Kick

**CONFIGURATION** 

**PROFILE** 

Legs

**CONFIGURATION** 

Legs

Kick

PROFILE

Wallmount

**CONFIGURATION** 

Wallmount

Hamilton 2 750mm centre basin