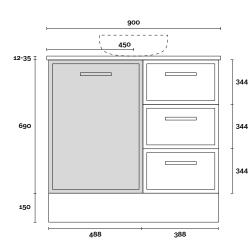

Legs

Kick

**PROFILE** 

Wallmount

CONFIGURATION

Wallmount

Hamilton 3 900mm centre basin

460

### **Top Thickness**

Caesarstone: 20mm Dekton: 12mm

Stone Ambassador: 20mm

Vasari: 12mm Symphony: 20mm Timber: 30-35mm (Above counter only)

#### Note:

· Stone & Timber waste centre: 300mm std (may vary depending on basin)

Plumbing allowance

**PROFILE** 

Kick

**CONFIGURATION** 

**PROFILE** 

12-35

690

510

Legs

**CONFIGURATION** 

Legs

Kick

430

**PROFILE** 