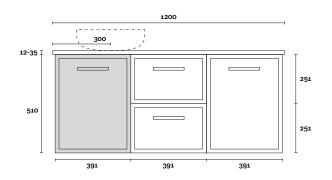

### Note:

• Stone & Timber waste centre: 300mm std (may vary depending on basin)

Plumbing allowance

PROFILE

Kick

**CONFIGURATION** 

**PROFILE** 

Legs

**CONFIGURATION** 

Legs

Kick

PROFILE

Wallmount

**CONFIGURATION** 

Wallmount

Hamilton 2 750mm centre basin