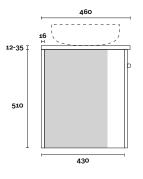

Hamilton 1 600mm centre basin

### **Top Thickness**

Caesarstone: 20mm Dekton: 12mm

Stone Ambassador: 20mm

Vasari: 12mm Symphony: 20mm Timber: 30-35mm (Above counter only)

### Note:

• Stone & Timber waste centre: 300mm std (may vary depending on basin)

Plumbing allowance

PROFILE

Kick

**CONFIGURATION** 

**PROFILE** 

Legs