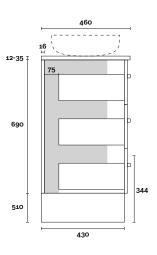

Legs

Kick

**PROFILE** 

Wallmount

CONFIGURATION

Wallmount

Hamilton 3 900mm centre basin

460

### **Top Thickness**

Caesarstone: 20mm Dekton: 12mm

Stone Ambassador: 20mm

Vasari: 12mm Symphony: 20mm Timber: 30-35mm (Above counter only)

#### Note:

· Stone & Timber waste centre: 300mm std (may vary depending on basin)

Plumbing allowance

**PROFILE** 

Kick

**CONFIGURATION** 

**PROFILE** 

12-35

690

510

Legs

**CONFIGURATION** 

Legs

Kick

430

**PROFILE** 