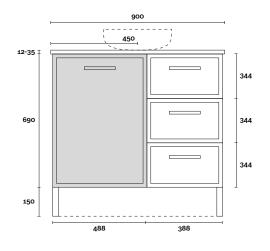

Legs

Kick

**PROFILE** 

Wallmount

CONFIGURATION

Wallmount

Hamilton 3 900mm centre basin

460

### **Top Thickness**

Caesarstone: 20mm Dekton: 12mm

Stone Ambassador: 20mm

Vasari: 12mm Symphony: 20mm Timber: 30-35mm (Above counter only)

#### Note:

· Stone & Timber waste centre: 300mm std (may vary depending on basin)

Plumbing allowance

**PROFILE** 

Kick

**CONFIGURATION** 

**PROFILE** 

12-35

690

510

Legs

**CONFIGURATION** 

Legs

Kick

430

**PROFILE** 