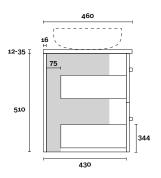

Hamilton 1 600mm centre basin

### **Top Thickness**

Caesarstone: 20mm Dekton: 12mm

Stone Ambassador: 20mm

Vasari: 12mm Symphony: 20mm Timber: 30-35mm (Above counter only)

### Note:

• Stone & Timber waste centre: 300mm std (may vary depending on basin)

Plumbing allowance

PROFILE

Kick

**CONFIGURATION** 

**PROFILE** 

Legs