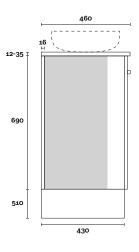

Hamilton 1 600mm centre basin

### **Top Thickness**

Caesarstone: 20mm Dekton: 12mm

Stone Ambassador: 20mm

Vasari: 12mm Symphony: 20mm Timber: 30-35mm (Above counter only)

### Note:

• Stone & Timber waste centre: 300mm std (may vary depending on basin)

Plumbing allowance

PROFILE

Kick

**CONFIGURATION** 

**PROFILE** 

Legs