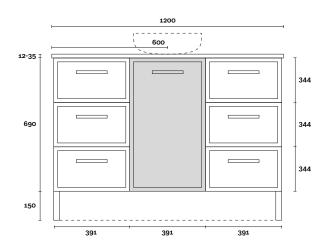

### **Top Thickness**

Caesarstone: 20mm Dekton: 12mm

Stone Ambassador: 20mm

Vasari: 12mm Symphony: 20mm Timber: 30-35mm (Above counter only)

391

#### Note:

• Stone & Timber waste centre: 600mm std (may vary depending on basin)

Plumbing allowance

PROFILE Kick

12-35 | 600 | 344 | 344 | 344 |

**PROFILE** 

Legs

**CONFIGURATION** 

**CONFIGURATION** 

Legs

Kick

391

391

PROFILE

Wallmount

CONFIGURATION