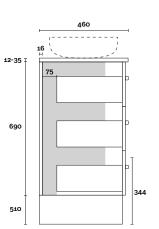

Legs

Kick

**PROFILE** 

Wallmount

CONFIGURATION

Wallmount

Hamilton 3 900mm centre basin

460

### **Top Thickness**

Caesarstone: 20mm Dekton: 12mm

Stone Ambassador: 20mm

Vasari: 12mm Symphony: 20mm Timber: 30-35mm (Above counter only)

#### Note:

· Stone & Timber waste centre: 300mm std (may vary depending on basin)

Plumbing allowance

**PROFILE** 

Kick

**CONFIGURATION** 

**PROFILE** 

12-35

690

510

Legs

**CONFIGURATION** 

Legs

Kick

430

**PROFILE** 