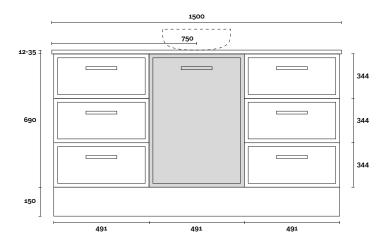

**PROFILE** 

Wallmount

CONFIGURATION

Wallmount

Hamilton 8 1500mm centre basin

### **Top Thickness**

Caesarstone: 20mm Dekton: 12mm

Stone Ambassador: 20mm

Vasari: 12mm Symphony: 20mm Timber: 30-35mm (Above counter only)

#### Note:

• Stone & Timber waste centre: 750mm std (may vary depending on basin)

Plumbing allowance

### **PROFILE** Kick

430

CONFIGURATION

**PROFILE** 

Legs

**CONFIGURATION** 

Legs

Kick

**PROFILE** 

Wallmount

CONFIGURATION

Hamilton 9 1500mm off centre basin

**Top Thickness** 

Caesarstone: 20mm Dekton: 12mm

Stone Ambassador: 20mm

Vasari: 12mm Symphony: 20mm Timber: 30-35mm (Above counter only)