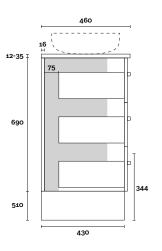

Legs

Kick

**PROFILE** 

Wallmount

CONFIGURATION

Wallmount

Hamilton 3 900mm centre basin

460

### **Top Thickness**

Caesarstone: 20mm Dekton: 12mm

Stone Ambassador: 20mm

Vasari: 12mm Symphony: 20mm Timber: 30-35mm (Above counter only)

#### Note:

· Stone & Timber waste centre: 300mm std (may vary depending on basin)

Plumbing allowance

**PROFILE** 

Kick

**CONFIGURATION** 

**PROFILE** 

12-35

690

510

Legs

**CONFIGURATION** 

Legs

Kick

430

**PROFILE** 