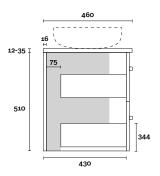

Legs

Kick

**PROFILE** 

Wallmount

CONFIGURATION

Wallmount

Hamilton 3 900mm centre basin

460

### **Top Thickness**

Caesarstone: 20mm Dekton: 12mm

Stone Ambassador: 20mm

Vasari: 12mm Symphony: 20mm Timber: 30-35mm (Above counter only)

#### Note:

· Stone & Timber waste centre: 300mm std (may vary depending on basin)

Plumbing allowance

**PROFILE** 

Kick

**CONFIGURATION** 

**PROFILE** 

12-35

690

510

Legs

**CONFIGURATION** 

Legs

Kick

430

**PROFILE** 