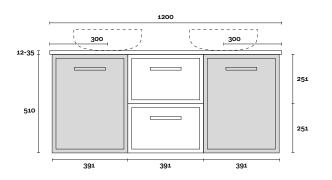

Wallmount

CONFIGURATION

Wallmount

Hamilton 5 1200mm centre basin

### **Top Thickness**

Caesarstone: 20mm Dekton: 12mm

Stone Ambassador: 20mm

Vasari: 12mm Symphony: 20mm Timber: 30-35mm (Above counter only)

391

#### Note:

• Stone & Timber waste centre: 600mm std (may vary depending on basin)

Plumbing allowance

PROFILE Kick

12-35 | 600 | 344 | 344 | 344 |

**PROFILE** 

Legs

**CONFIGURATION** 

**CONFIGURATION** 

Legs

Kick

391

391

PROFILE

Wallmount

CONFIGURATION