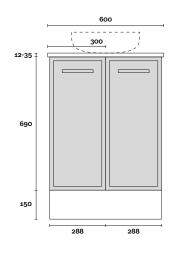

**CONFIGURATION** 

Legs

Kick

PROFILE

Wallmount

**CONFIGURATION** 

Wallmount

Hamilton 2 750mm centre basin

**Top Thickness** 

Caesarstone: 20mm Dekton: 12mm

Stone Ambassador: 20mm

Vasari: 12mm Symphony: 20mm Timber: 30-35mm (Above counter only) Note:

• Stone & Timber waste centre: 375mm std (may vary depending on basin)

Plumbing allowance

PROFILE Kick

Kick

**CONFIGURATION** 

\_

**PROFILE** 

Legs

**CONFIGURATION** 