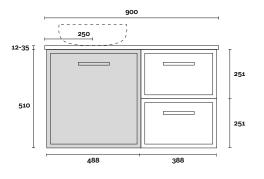

Legs

Kick

**PROFILE** 

Wallmount

CONFIGURATION

Wallmount

Hamilton 3 900mm centre basin

460

### **Top Thickness**

Caesarstone: 20mm Dekton: 12mm

Stone Ambassador: 20mm

Vasari: 12mm Symphony: 20mm Timber: 30-35mm (Above counter only)

#### Note:

· Stone & Timber waste centre: 300mm std (may vary depending on basin)

Plumbing allowance

**PROFILE** 

Kick

**CONFIGURATION** 

**PROFILE** 

12-35

690

510

Legs

**CONFIGURATION** 

Legs

Kick

430

**PROFILE** 