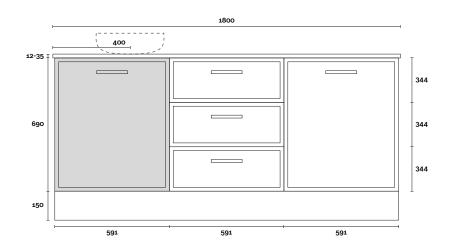

### Note:

• Stone & Timber waste centre: 900mm std (may vary depending on basin)

Plumbing allowance

PROFILE Kick

ick C

**CONFIGURATION** 

J

**PROFILE** 

Legs

**CONFIGURATION** 

Legs

Kick

PROFILE

Wallmount

CONFIGURATION

Wallmount