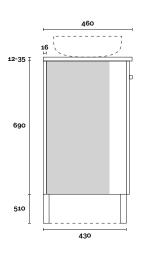

Legs

Kick

**PROFILE** 

Wallmount

CONFIGURATION

Wallmount

Hamilton 3 900mm centre basin

460

### **Top Thickness**

Caesarstone: 20mm Dekton: 12mm

Stone Ambassador: 20mm

Vasari: 12mm Symphony: 20mm Timber: 30-35mm (Above counter only)

#### Note:

· Stone & Timber waste centre: 300mm std (may vary depending on basin)

Plumbing allowance

**PROFILE** 

Kick

**CONFIGURATION** 

**PROFILE** 

12-35

690

510

Legs

**CONFIGURATION** 

Legs

Kick

430

**PROFILE** 