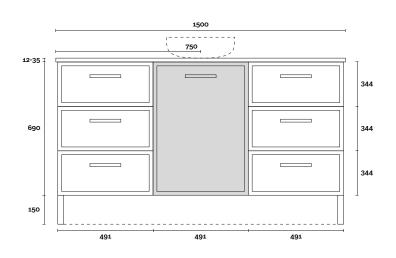

**PROFILE** 

Wallmount

CONFIGURATION

Wallmount

Hamilton 8 1500mm centre basin

### **Top Thickness**

Caesarstone: 20mm Dekton: 12mm

Stone Ambassador: 20mm

Vasari: 12mm Symphony: 20mm Timber: 30-35mm (Above counter only)

#### Note:

• Stone & Timber waste centre: 750mm std (may vary depending on basin)

Plumbing allowance

### **PROFILE** Kick

430

CONFIGURATION

**PROFILE** 

Legs

**CONFIGURATION** 

Legs

Kick

**PROFILE** 

Wallmount

CONFIGURATION

Hamilton 9 1500mm off centre basin

**Top Thickness** 

Caesarstone: 20mm Dekton: 12mm

Stone Ambassador: 20mm

Vasari: 12mm Symphony: 20mm Timber: 30-35mm (Above counter only)