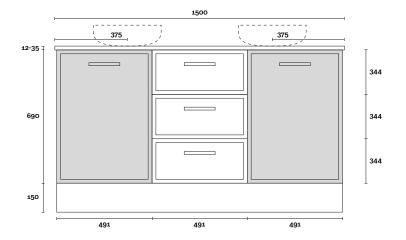

**PROFILE** 

Wallmount

CONFIGURATION

Wallmount

Hamilton 8 1500mm centre basin

### **Top Thickness**

Caesarstone: 20mm Dekton: 12mm

Stone Ambassador: 20mm

Vasari: 12mm Symphony: 20mm Timber: 30-35mm (Above counter only)

#### Note:

• Stone & Timber waste centre: 750mm std (may vary depending on basin)

Plumbing allowance

### **PROFILE** Kick

430

CONFIGURATION

**PROFILE** 

Legs

**CONFIGURATION** 

Legs

Kick

**PROFILE** 

Wallmount

CONFIGURATION

Hamilton 9 1500mm off centre basin

**Top Thickness** 

Caesarstone: 20mm Dekton: 12mm

Stone Ambassador: 20mm

Vasari: 12mm Symphony: 20mm Timber: 30-35mm (Above counter only)