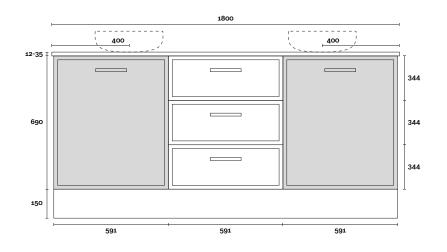

#### Note:

· Stone & Timber waste centre: 400mm std (may vary depending on basin)

**Plumbing allowance** 

**PROFILE** 

Kick

**CONFIGURATION** 

Kick

**PROFILE** 

Legs

**CONFIGURATION** 

Legs

**PROFILE** 

Wallmount

CONFIGURATION

Wallmount