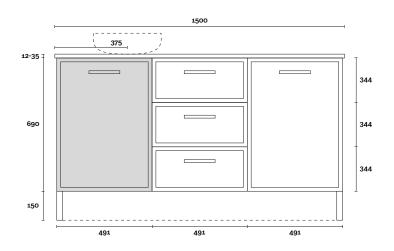

#### Note:

· Stone & Timber waste centre: 300mm std (may vary depending on basin)

Plumbing allowance

**PROFILE** 

Kick

**CONFIGURATION** 

**PROFILE** 

12-35

690

510

Legs

**CONFIGURATION** 

Legs

Kick

430

**PROFILE** 

Wallmount

CONFIGURATION

Wallmount

Hamilton 4 900mm off centre basin

**Top Thickness** 

Caesarstone: 20mm Dekton: 12mm

Stone Ambassador: 20mm

Vasari: 12mm Symphony: 20mm Timber: 30-35mm (Above counter only)