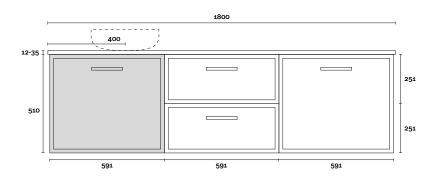

#### Note:

• Stone & Timber waste centre: 400mm std (may vary depending on basin)

· Left or right hand basin

### Plumbing allowance

PROFILE Kick

CONFIGURATION

**PROFILE** 

Legs

**CONFIGURATION** 

Legs

Kick

PROFILE

Wallmount

CONFIGURATION

Hamilton 13 1800mm double basin