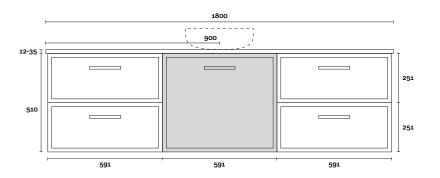

Legs

Kick

**PROFILE** 

Wallmount

CONFIGURATION

Wallmount

Hamilton 3 900mm centre basin

460

### **Top Thickness**

Caesarstone: 20mm Dekton: 12mm

Stone Ambassador: 20mm

Vasari: 12mm Symphony: 20mm Timber: 30-35mm (Above counter only)

#### Note:

· Stone & Timber waste centre: 300mm std (may vary depending on basin)

Plumbing allowance

**PROFILE** 

Kick

**CONFIGURATION** 

**PROFILE** 

12-35

690

510

Legs

**CONFIGURATION** 

Legs

Kick

430

**PROFILE** 