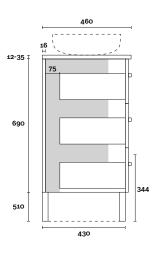

#### Note:

· Stone & Timber waste centre: 300mm std (may vary depending on basin)

Plumbing allowance

**PROFILE** 

460

Kick

**CONFIGURATION** 

**PROFILE** 

12-35

690

510

Legs

**CONFIGURATION** 

Legs

Kick

430