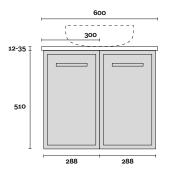

**CONFIGURATION** 

Legs

Kick

PROFILE

Wallmount

**CONFIGURATION** 

Wallmount

Hamilton 2 750mm centre basin