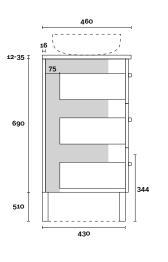

Legs

Kick

**PROFILE** 

Wallmount

CONFIGURATION

Wallmount

Hamilton 3 900mm centre basin

460

### **Top Thickness**

Caesarstone: 20mm Dekton: 12mm

Stone Ambassador: 20mm

Vasari: 12mm Symphony: 20mm Timber: 30-35mm (Above counter only)

#### Note:

· Stone & Timber waste centre: 300mm std (may vary depending on basin)

Plumbing allowance

**PROFILE** 

Kick

**CONFIGURATION** 

**PROFILE** 

12-35

690

510

Legs

**CONFIGURATION** 

Legs

Kick

430

**PROFILE** 