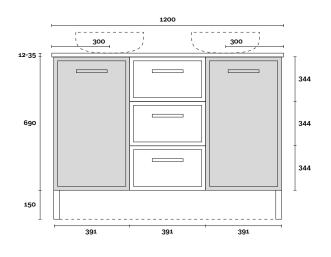

Wallmount

CONFIGURATION

Wallmount

Hamilton 5 1200mm centre basin

### **Top Thickness**

Caesarstone: 20mm Dekton: 12mm

Stone Ambassador: 20mm

Vasari: 12mm Symphony: 20mm Timber: 30-35mm (Above counter only)

391

#### Note:

• Stone & Timber waste centre: 600mm std (may vary depending on basin)

Plumbing allowance

PROFILE Kick

12-35 | 600 | 344 | 344 | 344 |

**PROFILE** 

Legs

**CONFIGURATION** 

**CONFIGURATION** 

Legs

Kick

391

391

PROFILE

Wallmount

CONFIGURATION