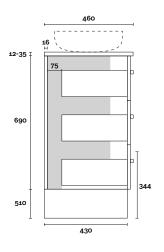

Legs

Kick

**PROFILE** 

Wallmount

CONFIGURATION

Wallmount

Hamilton 3 900mm centre basin

460

### **Top Thickness**

Caesarstone: 20mm Dekton: 12mm

Stone Ambassador: 20mm

Vasari: 12mm Symphony: 20mm Timber: 30-35mm (Above counter only)

#### Note:

· Stone & Timber waste centre: 300mm std (may vary depending on basin)

Plumbing allowance

**PROFILE** 

Kick

**CONFIGURATION** 

**PROFILE** 

12-35

690

510

Legs

**CONFIGURATION** 

Legs

Kick

430

**PROFILE** 