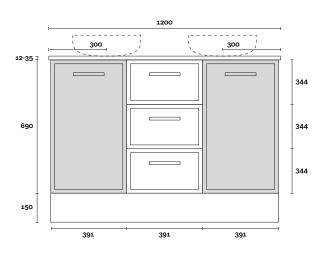

### Note:

• Stone & Timber waste centre: 300mm std (may vary depending on basin)

Plumbing allowance

PROFILE

Kick

**CONFIGURATION** 

**PROFILE** 

Legs

**CONFIGURATION** 

Legs

Kick

PROFILE

Wallmount

**CONFIGURATION** 

Wallmount

Hamilton 2 750mm centre basin