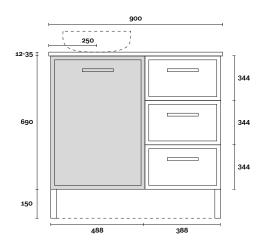

Wallmount

Hamilton 6 1200mm off centre basin

### **Top Thickness**

Caesarstone: 20mm Dekton: 12mm

Stone Ambassador: 20mm

Vasari: 12mm Symphony: 20mm Timber: 30-35mm (Above counter only)

### Note:

· Stone & Timber waste centre: 300mm std (may vary depending on basin)

· Left or right hand basin

### **Plumbing allowance**

**PROFILE** Kick

**CONFIGURATION** 

**PROFILE** 

Legs

**CONFIGURATION** 

Legs

Kick