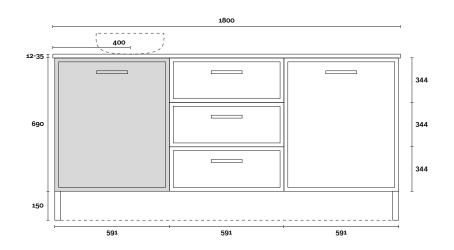

### Note:

• Stone & Timber waste centre: 900mm std (may vary depending on basin)

Plumbing allowance

PROFILE Kick

ick C

**CONFIGURATION** 

J

**PROFILE** 

Legs

**CONFIGURATION** 

Legs

Kick

PROFILE

Wallmount

CONFIGURATION

Wallmount