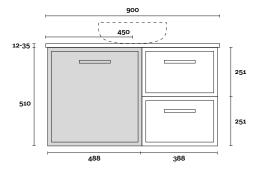

#### Note:

· Stone & Timber waste centre: 300mm std (may vary depending on basin)

Plumbing allowance

**PROFILE** 

460

Kick

**CONFIGURATION** 

**PROFILE** 

12-35

690

510

Legs

**CONFIGURATION** 

Legs

Kick

430