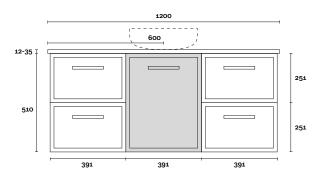

### **Top Thickness**

Caesarstone: 20mm Dekton: 12mm

Stone Ambassador: 20mm

Vasari: 12mm Symphony: 20mm Timber: 30-35mm (Above counter only)

391

#### Note:

• Stone & Timber waste centre: 600mm std (may vary depending on basin)

Plumbing allowance

PROFILE Kick

12-35 | 600 | 344 | 344 | 344 |

**PROFILE** 

Legs

**CONFIGURATION** 

**CONFIGURATION** 

Legs

Kick

391

391

PROFILE

Wallmount

CONFIGURATION