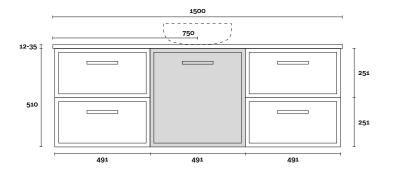

**PROFILE** 

Wallmount

CONFIGURATION

Wallmount

Hamilton 8 1500mm centre basin

### **Top Thickness**

Caesarstone: 20mm Dekton: 12mm

Stone Ambassador: 20mm

Vasari: 12mm Symphony: 20mm Timber: 30-35mm (Above counter only)

#### Note:

• Stone & Timber waste centre: 750mm std (may vary depending on basin)

Plumbing allowance

### **PROFILE** Kick

430

CONFIGURATION

**PROFILE** 

Legs

**CONFIGURATION** 

Legs

Kick

**PROFILE** 

Wallmount

CONFIGURATION

Hamilton 9 1500mm off centre basin

**Top Thickness** 

Caesarstone: 20mm Dekton: 12mm

Stone Ambassador: 20mm

Vasari: 12mm Symphony: 20mm Timber: 30-35mm (Above counter only)