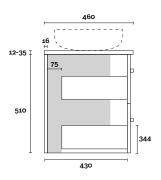

Legs

Kick

**PROFILE** 

Wallmount

CONFIGURATION

Wallmount

Hamilton 3 900mm centre basin

460

### **Top Thickness**

Caesarstone: 20mm Dekton: 12mm

Stone Ambassador: 20mm

Vasari: 12mm Symphony: 20mm Timber: 30-35mm (Above counter only)

#### Note:

· Stone & Timber waste centre: 300mm std (may vary depending on basin)

Plumbing allowance

**PROFILE** 

Kick

**CONFIGURATION** 

**PROFILE** 

12-35

690

510

Legs

**CONFIGURATION** 

Legs

Kick

430

**PROFILE** 