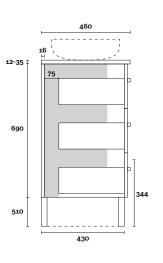

### **Top Thickness**

Caesarstone: 20mm Dekton: 12mm

Stone Ambassador: 20mm

Vasari: 12mm Symphony: 20mm Timber: 30-35mm (Above counter only)

#### Note:

· Stone & Timber waste centre: 300mm std (may vary depending on basin)

Plumbing allowance

**PROFILE** 

460

Kick

**CONFIGURATION** 

**PROFILE** 

12-35

690

510

Legs

**CONFIGURATION** 

Legs

Kick

430