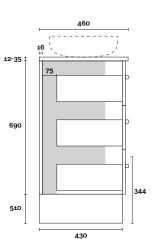

### **Top Thickness**

Caesarstone: 20mm Dekton: 12mm

Stone Ambassador: 20mm

Vasari: 12mm Symphony: 20mm Timber: 30-35mm (Above counter only)

#### Note:

· Stone & Timber waste centre: 300mm std (may vary depending on basin)

Plumbing allowance

**PROFILE** 

460

Kick

**CONFIGURATION** 

**PROFILE** 

12-35

690

510

Legs

**CONFIGURATION** 

Legs

Kick

430