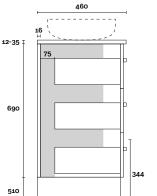

**PROFILE** 

Wallmount

CONFIGURATION

Hamilton 7 1200mm double basin

12-35

690

510

Legs

**CONFIGURATION** 

Legs

Kick

430

**PROFILE** 

Wallmount

CONFIGURATION

Wallmount

Hamilton 8 1500mm centre basin