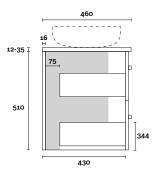

Legs

Kick

**PROFILE** 

Wallmount

CONFIGURATION

Wallmount

Hamilton 3 900mm centre basin

460

690

510

Legs

**CONFIGURATION** 

Legs

Kick

430

**PROFILE** 

Wallmount

CONFIGURATION

Wallmount

Hamilton 4 900mm off centre basin

**Top Thickness** 

Caesarstone: 20mm Dekton: 12mm

Stone Ambassador: 20mm

Vasari: 12mm Symphony: 20mm Timber: 30-35mm (Above counter only)