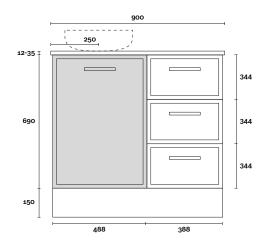

Wallmount

Hamilton 6 1200mm off centre basin

### **Top Thickness**

Caesarstone: 20mm Dekton: 12mm

Stone Ambassador: 20mm

Vasari: 12mm Symphony: 20mm Timber: 30-35mm (Above counter only)

### Note:

· Stone & Timber waste centre: 300mm std (may vary depending on basin)

· Left or right hand basin

### **Plumbing allowance**

**PROFILE** Kick

**CONFIGURATION** 

**PROFILE** 

Legs

**CONFIGURATION** 

Legs

Kick