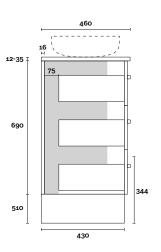

Legs

Kick

**PROFILE** 

Wallmount

CONFIGURATION

Wallmount

Hamilton 3 900mm centre basin

460

### **Top Thickness**

Caesarstone: 20mm Dekton: 12mm

Stone Ambassador: 20mm

Vasari: 12mm Symphony: 20mm Timber: 30-35mm (Above counter only)

#### Note:

· Stone & Timber waste centre: 300mm std (may vary depending on basin)

Plumbing allowance

**PROFILE** 

Kick

**CONFIGURATION** 

**PROFILE** 

12-35

690

510

Legs

**CONFIGURATION** 

Legs

Kick

430

**PROFILE** 