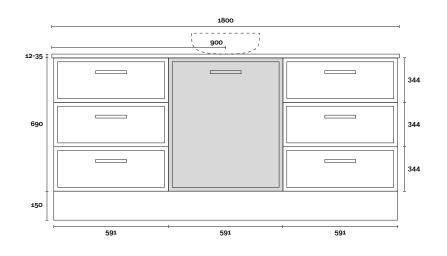

### **Top Thickness**

Caesarstone: 20mm Dekton: 12mm

Stone Ambassador: 20mm

Vasari: 12mm Symphony: 20mm Timber: 30-35mm (Above counter only)

### Note:

• Stone & Timber waste centre: 900mm std (may vary depending on basin)

Plumbing allowance

PROFILE Kick

ick C

**CONFIGURATION** 

J

**PROFILE** 

Legs

**CONFIGURATION** 

Legs

Kick

PROFILE

Wallmount

CONFIGURATION

Wallmount