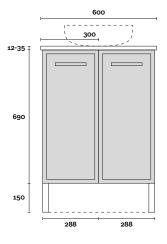

Wallmount

CONFIGURATION

Wallmount

Hamilton 4 900mm off centre basin

**Top Thickness** 

Caesarstone: 20mm Dekton: 12mm

Stone Ambassador: 20mm

Vasari: 12mm Symphony: 20mm Timber: 30-35mm (Above counter only)

#### Note:

- · Stone & Timber waste centre: 250mm std (may vary depending on basin)
- · Left or right hand basin and door

### **Plumbing allowance**

**PROFILE** Kick **CONFIGURATION** 

**PROFILE** 

Legs

**CONFIGURATION** 

Legs

Kick

**PROFILE** 