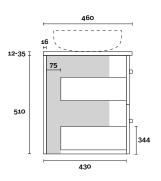

Legs

Kick

**PROFILE** 

Wallmount

CONFIGURATION

Wallmount

Hamilton 3 900mm centre basin

460

### **Top Thickness**

Caesarstone: 20mm Dekton: 12mm

Stone Ambassador: 20mm

Vasari: 12mm Symphony: 20mm Timber: 30-35mm (Above counter only)

#### Note:

· Stone & Timber waste centre: 300mm std (may vary depending on basin)

Plumbing allowance

**PROFILE** 

Kick

**CONFIGURATION** 

**PROFILE** 

12-35

690

510

Legs

**CONFIGURATION** 

Legs

Kick

430

**PROFILE** 