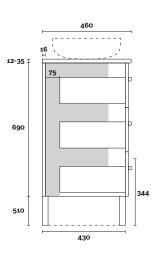

Legs

Kick

**PROFILE** 

Wallmount

CONFIGURATION

Wallmount

Hamilton 3 900mm centre basin

460

### **Top Thickness**

Caesarstone: 20mm Dekton: 12mm

Stone Ambassador: 20mm

Vasari: 12mm Symphony: 20mm Timber: 30-35mm (Above counter only)

#### Note:

· Stone & Timber waste centre: 300mm std (may vary depending on basin)

Plumbing allowance

**PROFILE** 

Kick

**CONFIGURATION** 

**PROFILE** 

12-35

690

510

Legs

**CONFIGURATION** 

Legs

Kick

430

**PROFILE** 