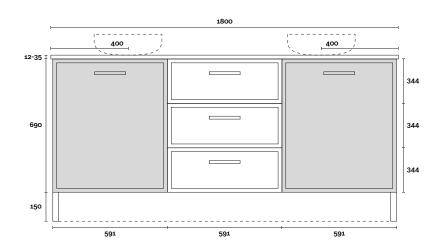

#### Note:

· Stone & Timber waste centre: 400mm std (may vary depending on basin)

**Plumbing allowance** 

**PROFILE** 

Kick

**CONFIGURATION** 

Kick

**PROFILE** 

Legs

**CONFIGURATION** 

Legs

**PROFILE** 

Wallmount

CONFIGURATION

Wallmount