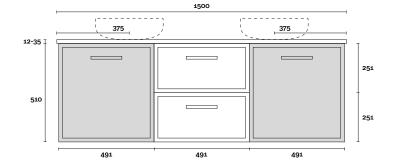

491

Note:

491

• Stone & Timber waste centre: 375mm std (may vary depending on basin)

· Left or right hand basin

Plumbing allowance

PROFILE Kick

1500 12-35 12-35 344 344 344

491

**PROFILE** 

Legs

**CONFIGURATION** 

**CONFIGURATION** 

Legs

Kick

PROFILE

Wallmount

CONFIGURATION

Hamilton 10 1500mm double basin