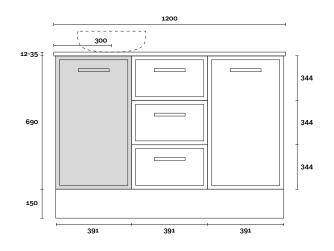

**PROFILE** 

Wallmount

CONFIGURATION

Hamilton 9 1500mm off centre basin

**Top Thickness** 

Caesarstone: 20mm Dekton: 12mm

Stone Ambassador: 20mm

Vasari: 12mm Symphony: 20mm Timber: 30-35mm (Above counter only)

491

Note:

491

• Stone & Timber waste centre: 375mm std (may vary depending on basin)

· Left or right hand basin

Plumbing allowance

PROFILE Kick

1500 12-35 12-35 344 344 344

491

**PROFILE** 

Legs

**CONFIGURATION** 

**CONFIGURATION** 

Legs

Kick

PROFILE