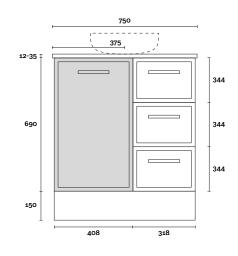

Wallmount

CONFIGURATION

Wallmount

Hamilton 4 900mm off centre basin

**Top Thickness** 

Caesarstone: 20mm Dekton: 12mm

Stone Ambassador: 20mm

Vasari: 12mm Symphony: 20mm Timber: 30-35mm (Above counter only)

#### Note:

- · Stone & Timber waste centre: 250mm std (may vary depending on basin)
- · Left or right hand basin and door

### **Plumbing allowance**

**PROFILE** Kick **CONFIGURATION** 

**PROFILE** 

Legs

**CONFIGURATION** 

Legs

Kick

**PROFILE** 