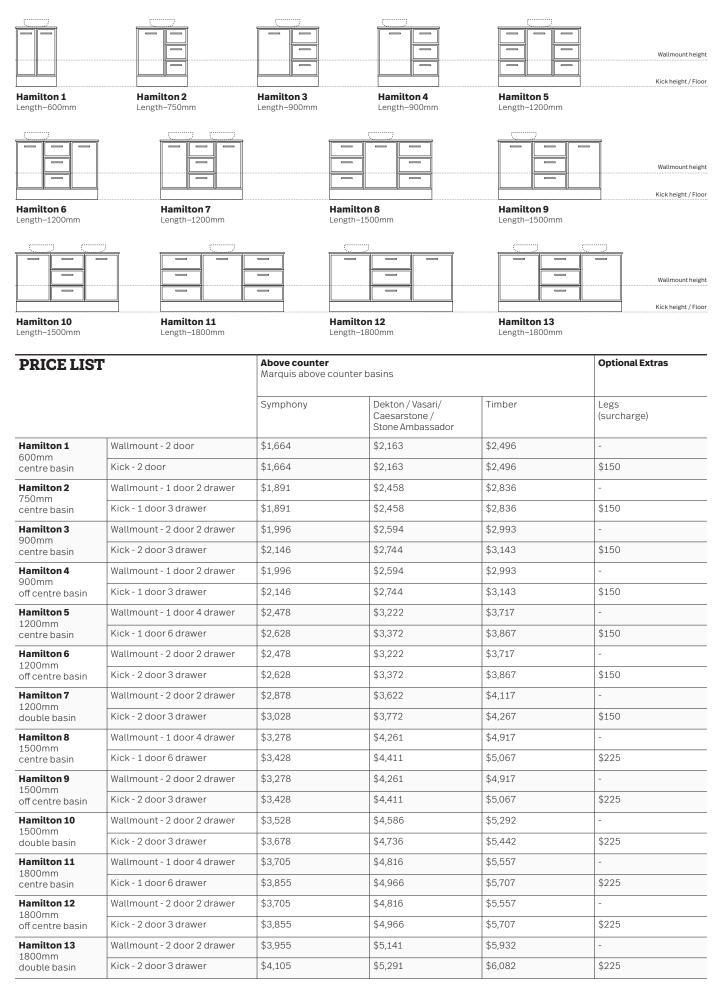

#### **CONFIGURATIONS**

Depth: 460mm | Wallmount height: 510mm | Kick: 840mm

**Disclaimer:** All Marquis cabinets are individually made to order. Production commences within 24 hours of order placement. Cancellations or changes to orders after 24 hours will incur charges. Product subject to cancellation and alteration fees, for more information ask your retail outlet.