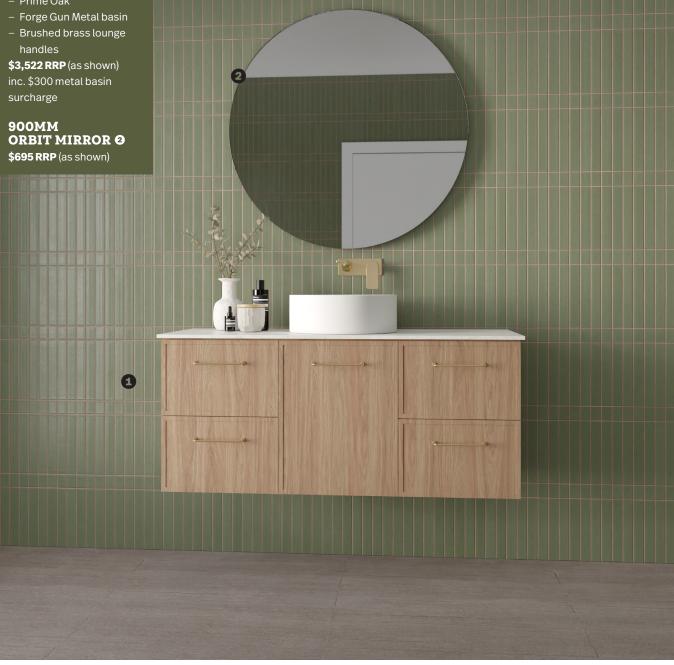

## MARQUIS

- 1200mm
- Dekton Marmorio top
- Prime Oak

The Hamilton's inherent beauty has made it a favoured selection for contemporary bathrooms. Its shaker profile contributes subtle yet distinctive details to enhance your bathroom's overall allure.