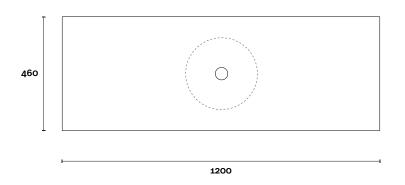

#### PLAN

#### Note:

• Stone & Timber waste centre: 600mm std (may vary depending on basin)

**Plumbing allowance** 