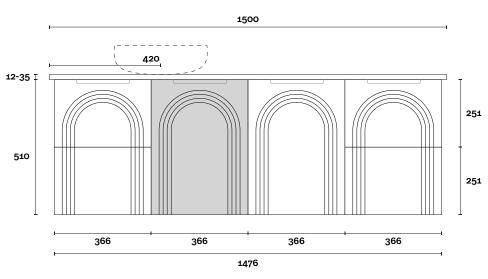

#### PROFILE

**Top Thickness** 

Stone Ambassador: 20mm Caesarstone: 20mm

Timber: 30-35mm (Above counter only)

Symphony: 20mm

Vasari: 12mm Dekton: 12mm

#### CONFIGURATION

#### PLAN

#### Note:

Stone & Timber waste centre: 420mm std (may vary depending on basin)
Available with left or right hand basin

**Plumbing allowance** 

Arco

Arco 10 1500mm double basin