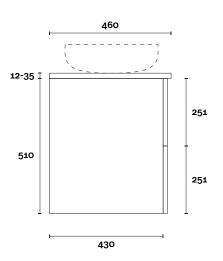

#### PROFILE

**Top Thickness** 

Stone Ambassador: 20mm Caesarstone: 20mm Vasari: 12mm Dekton: 12mm

Timber: 30-35mm (Above counter only)

Symphony: 20mm

#### CONFIGURATION

#### PLAN

#### Note:

• Stone & Timber waste centre: 375mm std (may vary depending on basin)

**Plumbing allowance** 

Arco

Arco 3 900mm centre basin