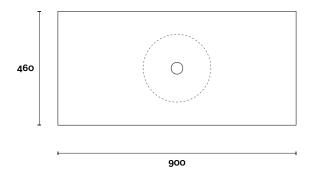

#### PROFILE

**Top Thickness** 

Stone Ambassador: 20mm Caesarstone: 20mm Vasari: 12mm Dekton: 12mm

Timber: 30-35mm (Above counter only)

Symphony: 20mm

#### CONFIGURATION

#### PLAN

#### Note:

• Stone & Timber waste centre: 450mm std (may vary depending on basin)

**Plumbing allowance** 

Arco

Arco 4 900mm off centre basin