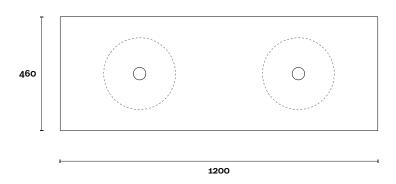

#### PROFILE

**Top Thickness** 

Stone Ambassador: 20mm Caesarstone: 20mm Vasari: 12mm Dekton: 12mm

Timber: 30-35mm (Above counter only)

Symphony: 20mm

#### CONFIGURATION

#### PLAN

#### Note:

• Stone & Timber waste centre: 300mm std (may vary depending on basin)

**Plumbing allowance** 

Arco

Arco 8 1500mm centre basin