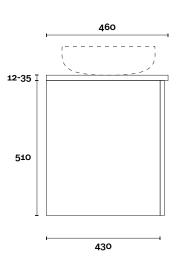

#### PROFILE

**Top Thickness** 

Stone Ambassador: 20mm Caesarstone: 20mm Vasari: 12mm Dekton: 12mm

Timber: 30-35mm (Above counter only)

Symphony: 20mm

#### CONFIGURATION

#### PLAN

#### Note:

• Stone & Timber waste centre: 375mm std (may vary depending on basin)

**Plumbing allowance** 

Arco

Arco 3 900mm centre basin