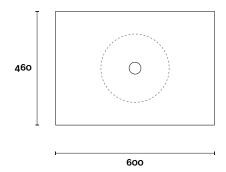

• Stone & Timber waste centre: 300mm std (may vary depending on basin)

**Plumbing allowance** 

Arco

Arco 2 750mm centre basin

#### CONFIGURATION

#### PLAN

#### Note:

• Stone & Timber waste centre: 375mm std (may vary depending on basin)

**Plumbing allowance** 

Arco

Arco 3 900mm centre basin