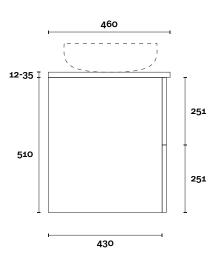

#### PROFILE

**Top Thickness** 

Stone Ambassador: 20mm Caesarstone: 20mm Vasari: 12mm Dekton: 12mm

Timber: 30-35mm (Above counter only)

Symphony: 20mm

#### CONFIGURATION

#### PLAN

#### Note:

• Stone & Timber waste centre: 300mm std (may vary depending on basin)

**Plumbing allowance** 

Arco

Arco 8 1500mm centre basin