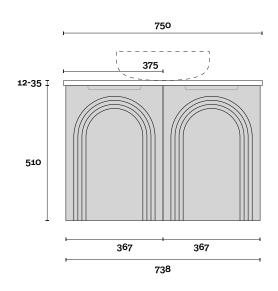

• Stone & Timber waste centre: 300mm std (may vary depending on basin)

**Plumbing allowance** 

Arco

Arco 2 750mm centre basin

#### PROFILE

**Top Thickness** 

Stone Ambassador: 20mm Caesarstone: 20mm Vasari: 12mm Dekton: 12mm

Timber: 30-35mm (Above counter only)

Symphony: 20mm

#### CONFIGURATION

#### PLAN

#### Note:

• Stone & Timber waste centre: 375mm std (may vary depending on basin)

**Plumbing allowance** 

Arco

Arco 3 900mm centre basin