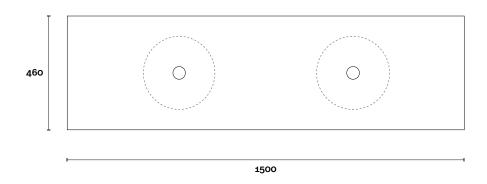

#### PROFILE

**Top Thickness** 

Stone Ambassador: 20mm Caesarstone: 20mm Vasari: 12mm Dekton: 12mm

Timber: 30-35mm (Above counter only)

Symphony: 20mm

#### CONFIGURATION

#### PLAN

Note:

• Stone & Timber waste centre: 420mm std (may vary depending on basin)

**Plumbing allowance** 