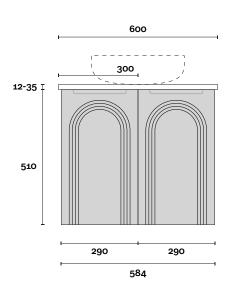

Arco

Arco 1 600mm centre basin

#### PROFILE

**Top Thickness** 

Stone Ambassador: 20mm Caesarstone: 20mm Vasari: 12mm Dekton: 12mm

Timber: 30-35mm (Above counter only)

Symphony: 20mm

CONFIGURATION

PLAN

Note:

• Stone & Timber waste centre: 300mm std (may vary depending on basin)

**Plumbing allowance** 

Arco

Arco 2 750mm centre basin