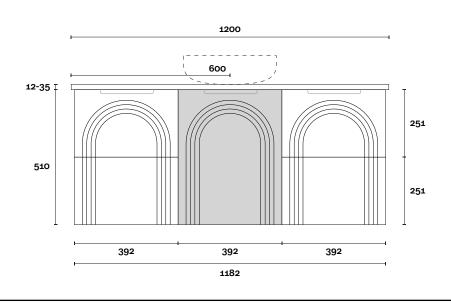

#### PROFILE

**Top Thickness** 

Stone Ambassador: 20mm Caesarstone: 20mm Vasari: 12mm Dekton: 12mm

Timber: 30-35mm (Above counter only)

Symphony: 20mm

#### CONFIGURATION

#### PLAN

#### Note:

• Stone & Timber waste centre: 600mm std (may vary depending on basin)

**Plumbing allowance** 