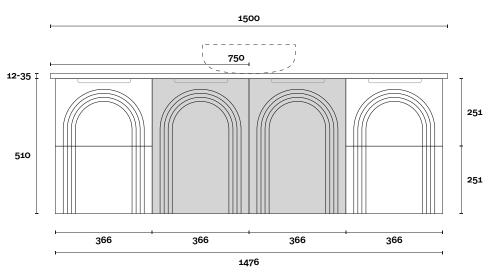

#### PROFILE

**Top Thickness** 

Stone Ambassador: 20mm Caesarstone: 20mm Vasari: 12mm Dekton: 12mm

Timber: 30-35mm (Above counter only)

Symphony: 20mm

#### CONFIGURATION

#### PLAN

Note:

• Stone & Timber waste centre: 750mm std (may vary depending on basin)

**Plumbing allowance** 