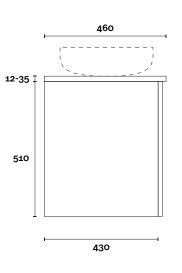

Arco

Arco 1 600mm centre basin

#### PROFILE

**Top Thickness** 

Stone Ambassador: 20mm Caesarstone: 20mm Vasari: 12mm Dekton: 12mm

Timber: 30-35mm (Above counter only)

Symphony: 20mm

CONFIGURATION

PLAN

Note:

• Stone & Timber waste centre: 300mm std (may vary depending on basin)

**Plumbing allowance** 

Arco

Arco 2 750mm centre basin