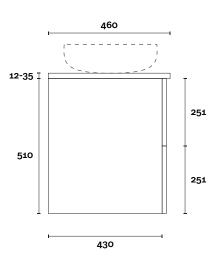

#### PROFILE

**Top Thickness** 

Stone Ambassador: 20mm Caesarstone: 20mm Vasari: 12mm Dekton: 12mm

Timber: 30-35mm (Above counter only)

Symphony: 20mm

CONFIGURATION

PLAN

Note:

• Stone & Timber waste centre: 300mm std (may vary depending on basin)

**Plumbing allowance** 

Arco

Arco 2 750mm centre basin