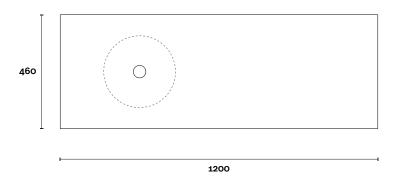

#### PROFILE

**Top Thickness** 

Stone Ambassador: 20mm Caesarstone: 20mm Vasari: 12mm Dekton: 12mm

Timber: 30-35mm (Above counter only)

Symphony: 20mm

#### CONFIGURATION

#### PLAN

#### Note:

• Stone & Timber waste centre: 600mm std (may vary depending on basin)

**Plumbing allowance** 