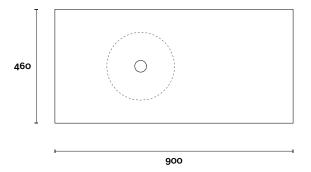

#### PROFILE

**Top Thickness** 

Stone Ambassador: 20mm Caesarstone: 20mm Vasari: 12mm Dekton: 12mm

Timber: 30-35mm (Above counter only)

Symphony: 20mm

#### PLAN