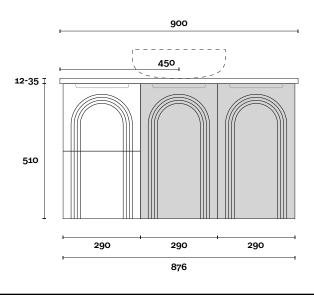

#### PROFILE

**Top Thickness** 

Stone Ambassador: 20mm Caesarstone: 20mm Vasari: 12mm Dekton: 12mm

Timber: 30-35mm (Above counter only)

Symphony: 20mm

#### CONFIGURATION

#### PLAN

#### Note:

• Stone & Timber waste centre: 300mm std (may vary depending on basin)

**Plumbing allowance** 

Arco

Arco 8 1500mm centre basin