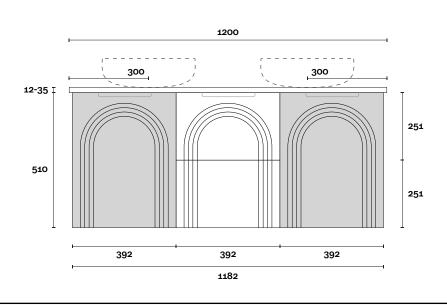

#### PROFILE

**Top Thickness** 

Stone Ambassador: 20mm Caesarstone: 20mm Vasari: 12mm Dekton: 12mm

Timber: 30-35mm (Above counter only)

Symphony: 20mm

#### CONFIGURATION

#### PLAN

#### Note:

• Stone & Timber waste centre: 600mm std (may vary depending on basin)

**Plumbing allowance** 