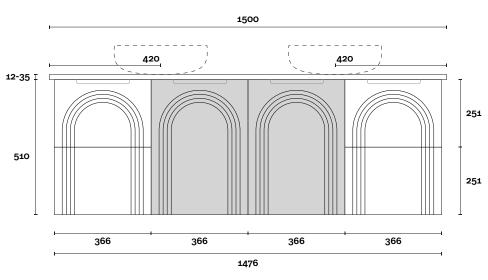

#### CONFIGURATION

#### PLAN

#### Note:

• Stone & Timber waste centre: 375mm std (may vary depending on basin)

**Plumbing allowance** 

Arco

Arco 3 900mm centre basin