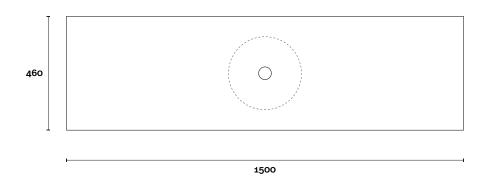

#### CONFIGURATION

#### PLAN

Note:

• Stone & Timber waste centre: 750mm std (may vary depending on basin)

**Plumbing allowance** 