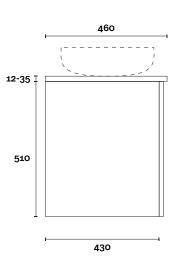

#### PROFILE

**Top Thickness** 

Stone Ambassador: 20mm Caesarstone: 20mm Vasari: 12mm Dekton: 12mm

Timber: 30-35mm (Above counter only)

Symphony: 20mm

CONFIGURATION

PLAN

Note:

• Stone & Timber waste centre: 300mm std (may vary depending on basin)

**Plumbing allowance** 

Arco

Arco 2 750mm centre basin