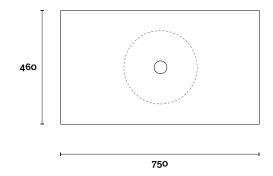

• Stone & Timber waste centre: 300mm std (may vary depending on basin)

**Plumbing allowance** 

Arco

Arco 2 750mm centre basin

#### PROFILE

**Top Thickness** 

Stone Ambassador: 20mm Caesarstone: 20mm Vasari: 12mm Dekton: 12mm

Timber: 30-35mm (Above counter only)

Symphony: 20mm

#### CONFIGURATION

#### PLAN

#### Note:

• Stone & Timber waste centre: 375mm std (may vary depending on basin)

**Plumbing allowance** 

Arco

Arco 3 900mm centre basin