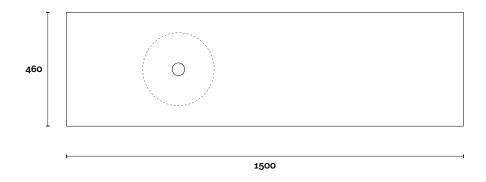

#### PROFILE

**Top Thickness** 

Stone Ambassador: 20mm Caesarstone: 20mm Vasari: 12mm Dekton: 12mm

Timber: 30-35mm (Above counter only)

Symphony: 20mm

#### CONFIGURATION

#### PLAN

Note:

• Stone & Timber waste centre: 750mm std (may vary depending on basin)

**Plumbing allowance** 