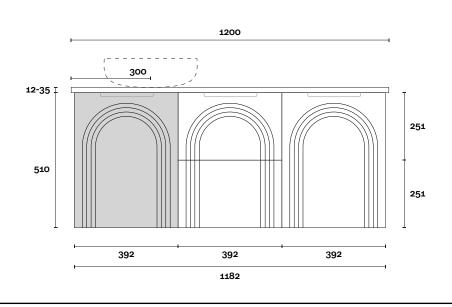

#### PROFILE

**Top Thickness** 

Stone Ambassador: 20mm Caesarstone: 20mm

Timber: 30-35mm (Above counter only)

Symphony: 20mm

Vasari: 12mm Dekton: 12mm

#### CONFIGURATION

#### PLAN

#### Note:

Stone & Timber waste centre: 300mm std (may vary depending on basin)
Available with left or right hand basin

**Plumbing allowance** 

Arco

Arco 7 1200mm double basin