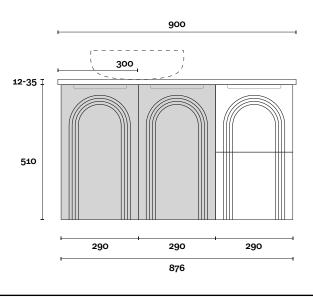

#### PROFILE

**Top Thickness** 

Stone Ambassador: 20mm Caesarstone: 20mm Vasari: 12mm Dekton: 12mm

Timber: 30-35mm (Above counter only)

Symphony: 20mm

#### CONFIGURATION

#### PLAN

#### Note:

• Stone & Timber waste centre: 450mm std (may vary depending on basin)

**Plumbing allowance** 

Arco

Arco 4 900mm off centre basin