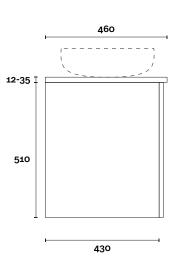

#### PROFILE

**Top Thickness** 

Stone Ambassador: 20mm Caesarstone: 20mm Vasari: 12mm Dekton: 12mm

Timber: 30-35mm (Above counter only)

Symphony: 20mm

#### CONFIGURATION

#### PLAN

#### Note:

• Stone & Timber waste centre: 600mm std (may vary depending on basin)

**Plumbing allowance** 