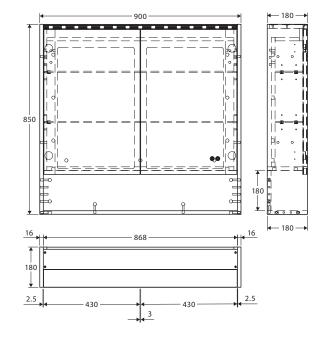

We aim to ensure that specifications are correct at the time of publication. All measurements are shown in millimetres. For MDF cabinetry, please allow +/- 5 mm tolerance per 1000 mm for manufacturing variance in straightness. Always use measurements of actual product received for final specification as the technical drawing may contain differences. Due to printing limitations, physical colour may vary from the image shown. Fienza reserves the right to make modifications without prior notice.