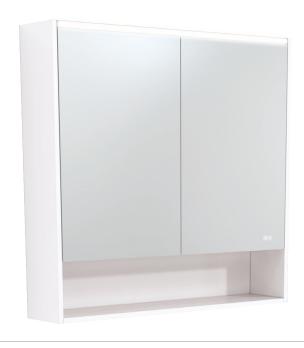

## LED Mirror Cabinet WITH DISPLAY SHELF, 900MM

## **Features**

- Designed to match our universal vanity cabinets
- LED light channel along top of cabinet
- Cool white colour temperature (4000K)
- Built-in demister
- Illuminating touch sensors for light and demister
- Double-sided glass mirror doors
- 3 mm thick, pencil edge copper-free mirrors
- Two adjustable internal glass shelves
- Includes wall mounting screws and anchor plugs
- 220-240V AC 50/60Hz with plug - no electrician installation required
- IP20 rating
- SAA approved