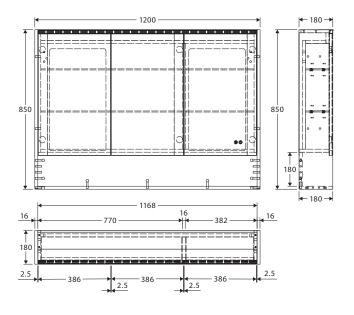

We aim to ensure that specifications are correct at the time of publication. All measurements are shown in millimetres. For MDF cabinetry, please allow +/- 5 mm tolerance per 1000 mm for manufacturing variance in straightness. Always use measurements of actual product received for final specification as the technical drawing may contain differences. Due to printing limitations, physical colour may vary from the image shown. Fienza reserves the right to make modifications without prior notice.