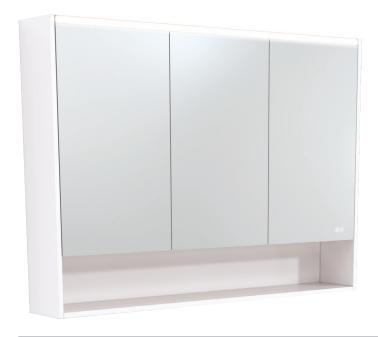

## LED Mirror Cabinet WITH DISPLAY SHELF, 1200MM

## **Features**

- Designed to match our universal vanity cabinets
- LED light channel along top of cabinet
- Cool white colour temperature (4000K)
- Built-in demister (left and right doors only)
- Illuminating touch sensors for light and demister
- Double-sided glass mirror doors
- 3 mm thick, pencil edge copper-free mirrors
- Two adjustable internal glass shelves
- Includes wall mounting screws and anchor plugs
- 220-240V AC 50/60Hz with plug - no electrician installation required
- IP20 rating
- SAA approved