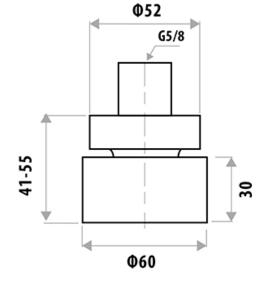

## **FEATURES:**

- / Modern circular design
- / 60mm DIA Solid Brass Handle
- / 52mm DIA Flange
- / High Qualiyy Finish
- / Soft quarter turn ceramic disc spindles
- / Suitable for up to 18mm recess application\*