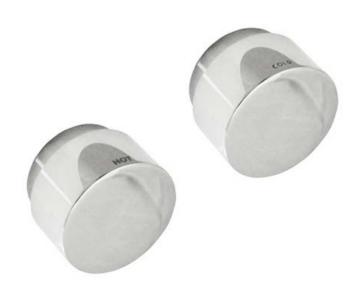

## **LOUI** WALL TOP ASSEMBLY

**PRODUCT CODE: P6153** 

Replace your tired three piece tapware with this exciting option. Elegant and functional, the Loui tapware range offers a soft operating Quarter Turn Spindle. Is suitable for up to 18mm extension adjustment (Wall Top Assemblies) with the use of the spindle adaptor supplied.

## **FEATURES:**

- / Modern circular design
- / 60mm DIA Solid Brass Handle
- / 52mm DIA Flange
- / High Qualiyy Finish
- / Soft quarter turn ceramic disc spindles
- / Suitable for up to 18mm recess application\*