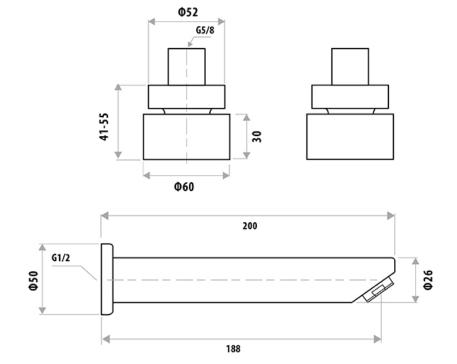

## **FEATURES:**

- / Modern circular design
- / 200mm cylindrical spout
- / 60mm DIA Solid Brass Handle
- / High Quality Finish
- / Soft quarter turn ceramic disc spindles
- / Suitable for up to 18mm extension adjustment

## **LOUI** BATH SET

PRODUCT CODE: P6153/P6152-1

Replace your tired three piece tapware with this exciting option. Elegant and functional, the Loui tapware range offers a soft operating Quarter Turn Spindle. Is suitable for up to 18mm extension adjustment (Wall Top Assemblies) with the use of the spindle adaptor supplied.