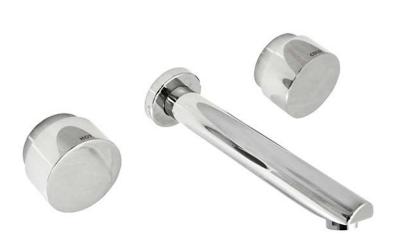

## **LOUI** BATH SET

PRODUCT CODE: P6153/P6152-1

Replace your tired three piece tapware with this exciting option. Elegant and functional, the Loui tapware range offers a soft operating Quarter Turn Spindle. Is suitable for up to 18mm extension adjustment (Wall Top Assemblies) with the use of the spindle adaptor supplied.

## **FEATURES:**

- / Modern circular design
- / 200mm cylindrical spout
- / 60mm DIA Solid Brass Handle
- / High Quality Finish
- / Soft quarter turn ceramic disc spindles
- / Suitable for up to 18mm extension adjustment