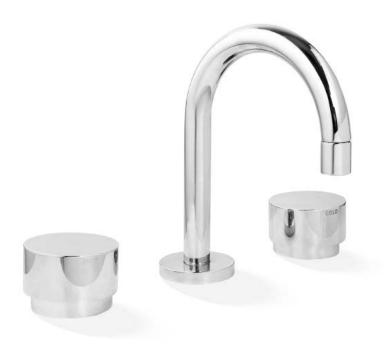

# LOUI BASIN SET

## PRODUCT CODE: P6150

Replace your tired three piece tapware with this exciting option. Elegant and functional, the Loui tapware range offers a soft operating Quarter Turn Spindle.

Matching Showers, Mixers, Basins and Accessories make this the perfect choice for bathroom renovations.

### FEATURES:

- / Modern circular design
- / 60mm DIA Solid Brass Handle
- / Swivel gooseneck spout
- / High Quality finished
- / Soft 1/4 Turn Ceramic Disc Spindles

WELS: 5 STAR 5.5 ltr/min

WARRANTY: 7 Year Warranty\*