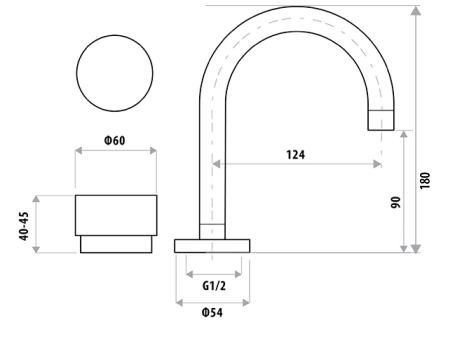

### FEATURES:

- / Modern circular design
- / 60mm DIA Solid Brass Handle
- / Swivel gooseneck spout
- / High Quality finished
- / Soft 1/4 Turn Ceramic Disc Spindles

WELS: 5 STAR 5.5 ltr/min

WARRANTY: 7 Year Warranty\*