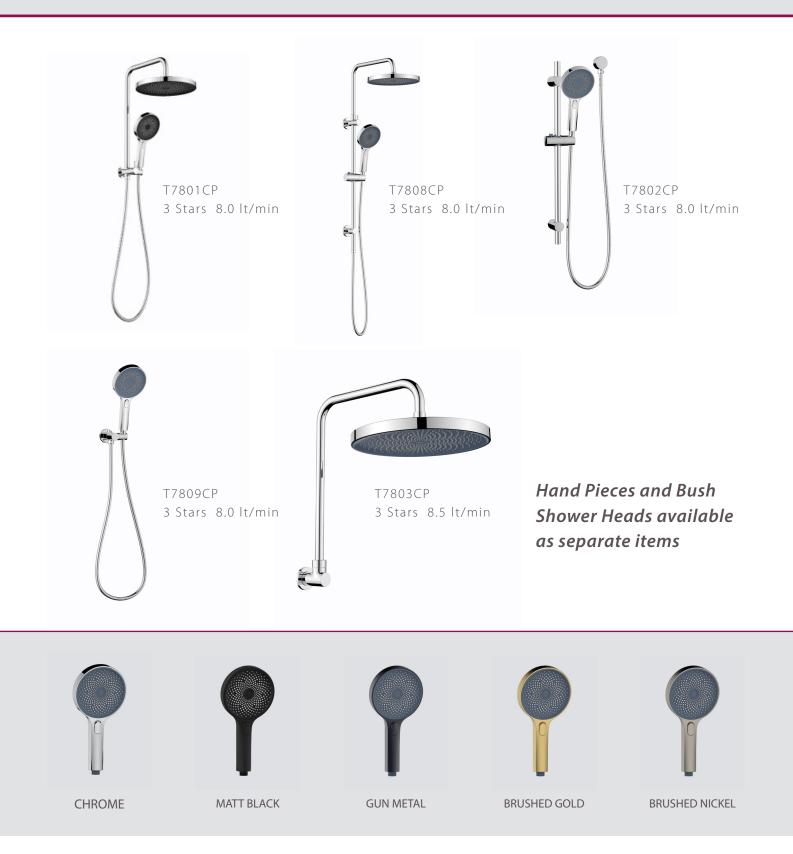

## NEW SHOWER RANGE

## Introducing The Gabe Shower Range

- / Lifetime Warranty\*
- / Five Color Options
- / Five Models
- / 417 Silicon Nozzles on Shower Head
- / 324 Silicon Nozzles on Hand Piece

**AVAILABLE FINISHES** 

Linkware offers a lifetime warranty against defects in manufacturing. For full terms and conditions, refer to our website

## THE GABE SHOWER RANGE

The most beautiful shower head design, giving a luxury shower experience. More than 3 times the normal shower nozzles. Patented design with concave face and nozzle pattern focus sprays into an abundant and generous shower. Absolute quality and design.