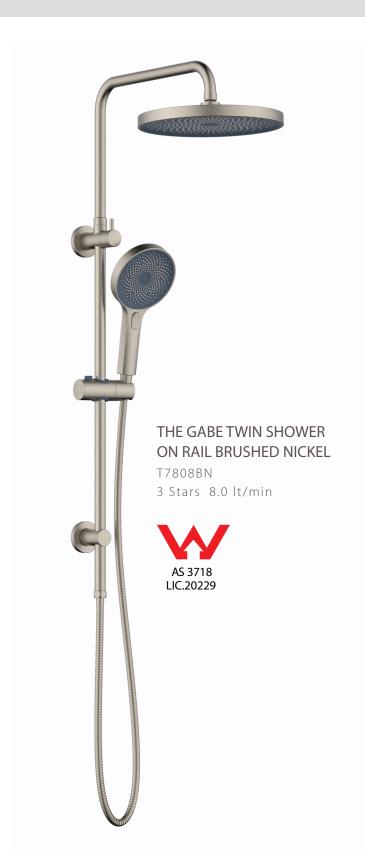

## Introducing The Gabe Shower Range

- / Lifetime Warranty\*
- / Five Color Options
- / Five Models
- / 417 Silicon Nozzles on Shower Head
- / 324 Silicon Nozzles on Hand Piece

**AVAILABLE FINISHES** 

Linkware offers a lifetime warranty against defects in manufacturing. For full terms and conditions, refer to our website

## THE GABE SHOWER RANGE

The most beautiful shower head design, giving a luxury shower experience. More than 3 times the normal shower nozzles. Patented design with concave face and nozzle pattern focus sprays into an abundant and generous shower. Absolute quality and design.