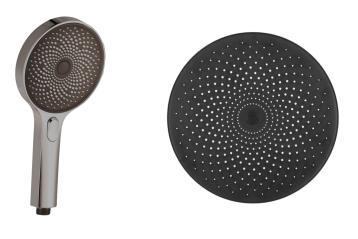

## Introducing The Gabe Shower Range

- / Lifetime Warranty\*
- / Five Color Options
- / Five Models
- / 417 Silicon Nozzles on Shower Head
- / 324 Silicon Nozzles on Hand Piece

**AVAILABLE FINISHES** 

Linkware offers a lifetime warranty against defects in manufacturing. For full terms and conditions, refer to our website

## THE GABE SHOWER RANGE

The most beautiful shower head design, giving a luxury shower experience. More than 3 times the normal shower nozzles. Patented design with concave face and nozzle pattern focus sprays into an abundant and generous shower. Absolute quality and design.