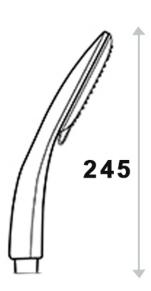

## **FEATURES:**

- / Three function hand piece
- / Elegant design
- / Full body shower experience
- / 114mm DIA Hand Piece

WELS: 3 STAR 8.5 ltr/min

WARRANTY: 2 Year Replacement Warranty\*