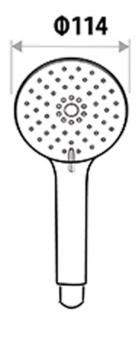

## **FEATURES:**

- / Three function hand piece
- / Elegant design
- / Full body shower experience
- / 114mm DIA Hand Piece

WELS: 3 STAR 8.5 ltr/min

WARRANTY: 2 Year Replacement Warranty\*