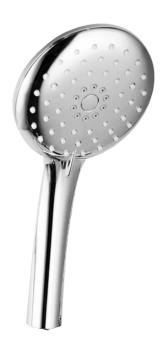

## **LOUI** HAND SHOWER

PRODUCT CODE: T9087

The Loui Collection offers 6 shower variations, each offering a refined touch combined with an outstanding full body shower experience.

With Chrome, Matte Black, Gun Metal, Brushed Gold & Brushed Nickel finishes available, the Loui Collection will elevate your bathroom with a level of sophistication to satisfy the most discerning tastes.

## **FEATURES:**

- / Three function hand piece
- / Elegant design
- / Full body shower experience
- / 114mm DIA Hand Piece

WELS: 3 STAR 8.5 ltr/min

WARRANTY: 2 Year Replacement Warranty\*