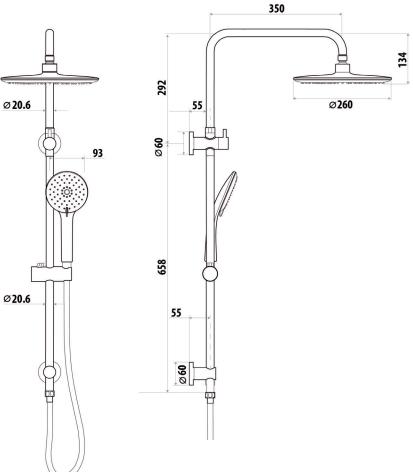

## LOUITWIN SHOWER WITH RAIL

PRODUCT CODE: T9088

The Loui Collection offers 6 shower variations, each offering a refined touch combined with an outstanding full body shower experience. Step into luxury each day to enjoy a world class shower and a Lifetime Warranty to provide piece of mind.

## **FEATURES:**

- / Lifetime Warranty\*
- / Three function hand shower
- / Simultaneous use of bush and hand shower
- / Smooth adjustable slider
- / High quality 5 Finishes available
- / Elegant curved design
- / Full body shower experience