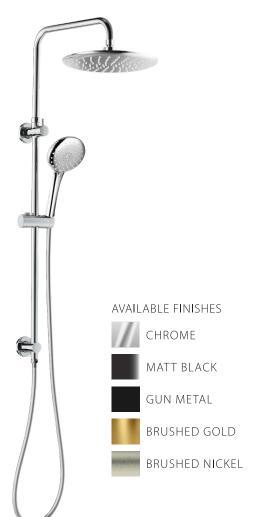

## LOUITWIN SHOWER WITH RAIL

PRODUCT CODE: T9088

The Loui Collection offers 6 shower variations, each offering a refined touch combined with an outstanding full body shower experience. Step into luxury each day to enjoy a world class shower and a Lifetime Warranty to provide piece of mind.

With classic Chrome, modern Matte Black, industrial Gun Metal, Brushed Nickel and Brushed Gold finishes available, the Loui Collection will elevate your bathroom with a level of sophistication to satisfy the most discerning tastes.

## **FEATURES:**

- / Lifetime Warranty\*
- / Three function hand shower
- / Simultaneous use of bush and hand shower
- / Smooth adjustable slider
- / High quality 5 Finishes available
- / Elegant curved design
- / Full body shower experience