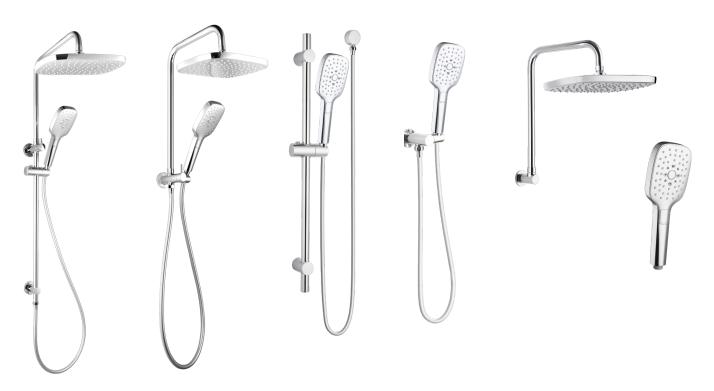

Huntingwood Showers offer a Lifetime Replacement Warranty. (Conditions apply\*)

TWIN SHOWER WITH RAIL T9788CP 3 STAR 8.0 lt/min

TWIN SHOWER T9781CP 3 STAR 8.0 lt/min

HAND SHOWER ON RAIL T9782CP 4 STAR 7.0 lt/min

HAND SHOWER WITH WALL BRACKET T9789CP 4 STAR 7.0 lt/min

GOOSENECK SHOWER T9783CP 3 STAR 8.0 lt/min

HAND SHOWER T9787CP 4 STAR 7.0 lt/min

TWIN SHOWER WITH RAIL T9788BK 3 STAR 8.0 lt/min

TWIN SHOWER T9781BK 3 STAR 8.0 lt/min