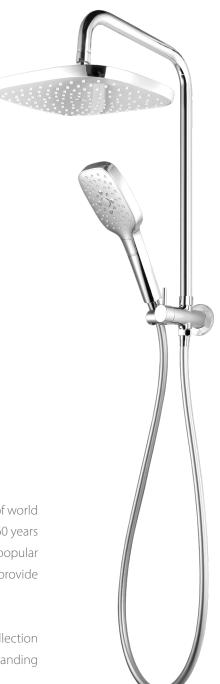

Combining both square and curved design elements the Huntingwood Collection provides the very real element of luxury to your bathroom, along with outstanding performance of Absolute Full Flow that enriches your showering experience.

#### HUNTINGWOOD SHOWERS

The Huntingwood Collection of Self Cleaning Showers combines the beauty of world class design and construction with the functionality of being tested for over 60 years of showering.

Huntingwood Showers offer a Lifetime Replacement Warranty. (Conditions apply\*)

TWIN SHOWER WITH RAIL T9788CP 3 STAR 8.0 lt/min

TWIN SHOWER T9781CP 3 STAR 8.0 lt/min

HAND SHOWER ON RAIL T9782CP 4 STAR 7.0 lt/min