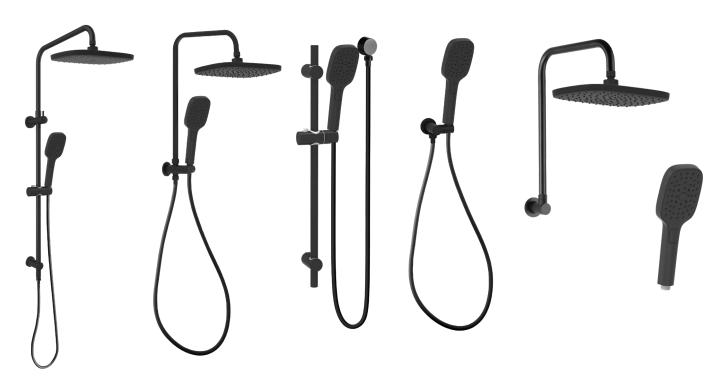

HAND SHOWER WITH WALL BRACKET T9789CP 4 STAR 7.0 lt/min

GOOSENECK SHOWER T9783CP 3 STAR 8.0 lt/min

HAND SHOWER T9787CP 4 STAR 7.0 lt/min

TWIN SHOWER WITH RAIL T9788BK 3 STAR 8.0 lt/min

TWIN SHOWER T9781BK 3 STAR 8.0 lt/min

HAND SHOWER ON RAIL T9782BK 4 STAR 7.0 lt/min

HAND SHOWER WITH WALL BRACKET T9789BK 4 STAR 7.0 lt/min

GOOSENECK SHOWER T9783BK 3 STAR 8.0 lt/min

HAND SHOWER T9787BK 4 STAR 7.0 lt/min