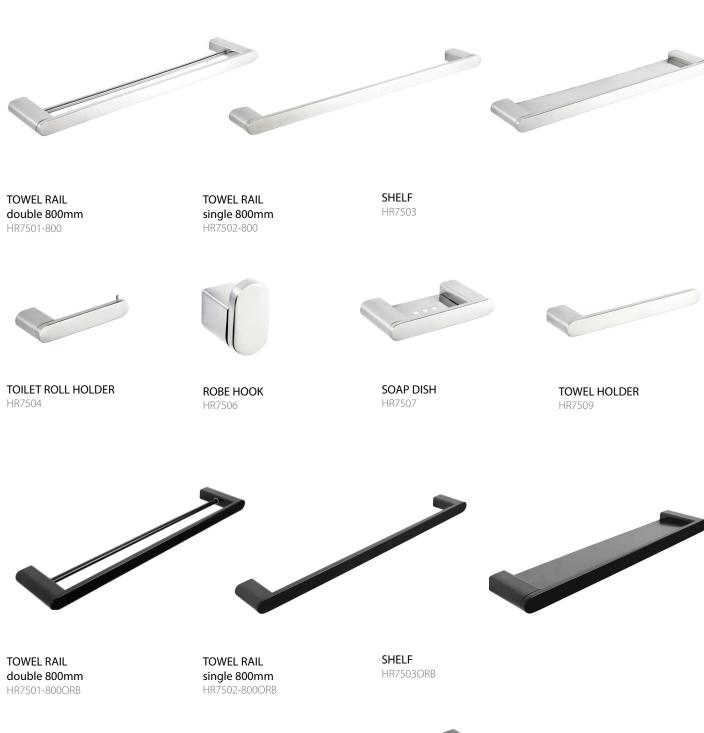

### HUNTINGW OOD ACCESSORIES

Huntingwood accessories are designed to match the Liberty and Huntingwood Ranges. A beautifully modern design featuring bold statements, two high quality finishes and an organic design. These accessories will be a highlight to any bathroom.

Huntingwood range of accessories carries a 5 year replacement warranty.

TOILET ROLL HOLDER HR7504ORB

ROBE HOOK HR7506ORB

SOAP DISH HR7507ORB

TOWEL HOLDER HR7509ORB