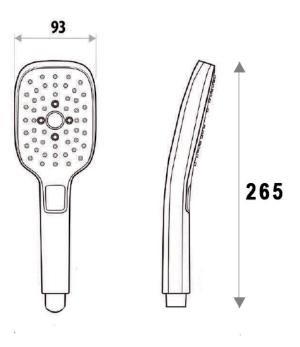

## **FEATURES:**

/ Three function hand piece

/ Square design with soft corners

WELS: 4 STAR 7.0 ltr/min

**WARRANTY:** 2 Year Replacement\*

AVAILABLE IN CHROME & MATTE BLACK

3 FUNCTION HAND PIECE