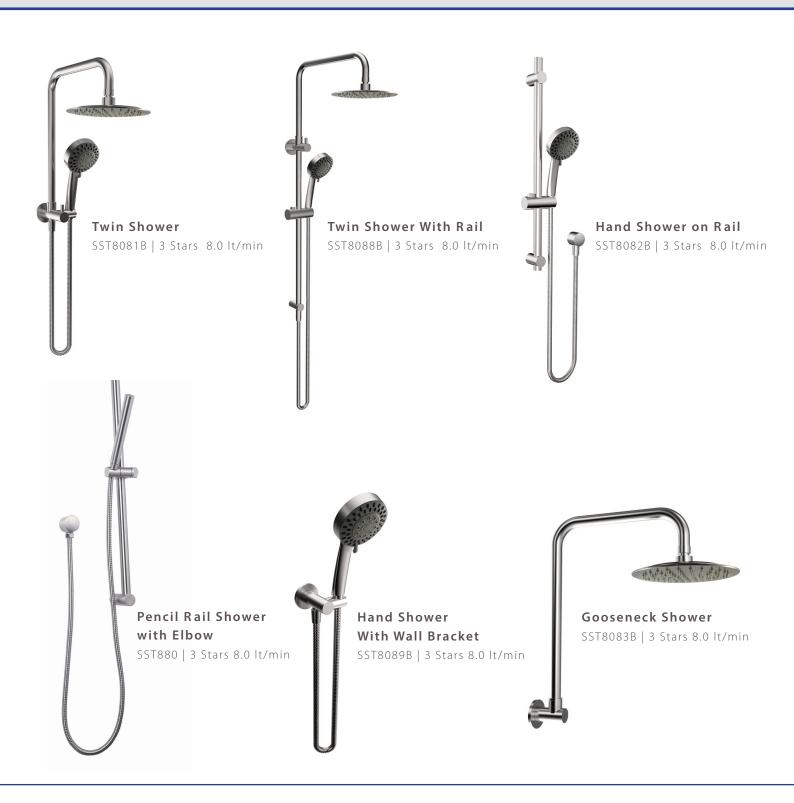

## ELLE STAINLESS STEEL SHOWER RANGE

The Elle Stainless Steel Shower range completes a collection of products for the entire house adding to our Tapware, Mixers and Accessories. Manufactured from 304 Grade Stainless Steel, the elegant and functional range will provide a unique look into your home. Our Showers feature a Lifetime Warranty against manufacturing fault, so you can be assured of long lasting performance of the complete Stainless Steel Collection..