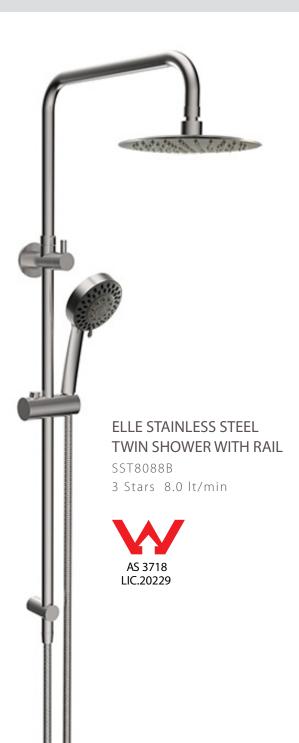

## Introducing ELLE Stainless Steel Shower Range

BUSH SHOWER

5 FUNCTION HAND SHOWER

- / Lifetime Warranty\*
- / Five function hand shower
- / 200mm Bush Shower Head
- / Simultaneous use of bush and hand shower
- / Smooth adjustable slider
- / 304 Grade Stainless Steel
- / Elegant curved design
- / Full body shower experience
- / Brushed Flnish

## ELLE STAINLESS STEEL SHOWER RANGE

The Elle Stainless Steel Shower range completes a collection of products for the entire house adding to our Tapware, Mixers and Accessories. Manufactured from 304 Grade Stainless Steel, the elegant and functional range will provide a unique look into your home. Our Showers feature a Lifetime Warranty against manufacturing fault, so you can be assured of long lasting performance of the complete Stainless Steel Collection..