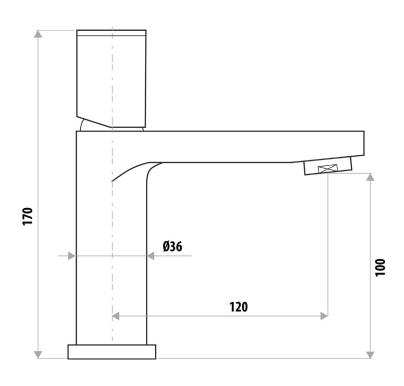

## THE GABE BASIN MIXER **PRODUCT CODE: T705**

Linkware Australia have introduced The Gabe Mixer range, featuring a hand crafted textured handle in five finishes and multiple combination options.

It includes a full range of mixers with 25mm cartridges to provide European style to your bathroom.

## **FEATURES:**

- / European design
- / 5 High quality finishes
- / Hand crafted textured handle
- / Fixed spout
- / 25mm cartridge
- / Multiple Combination options

WELS: 5 STAR 5.5 ltr/min

WARRANTY: 15 Year Warranty\*