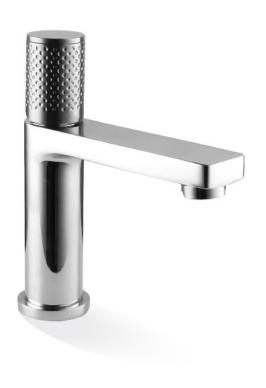

## THE GABE BASIN MIXER **PRODUCT CODE: T705**

Linkware Australia have introduced The Gabe Mixer range, featuring a hand crafted textured handle in five finishes and multiple combination options.

It includes a full range of mixers with 25mm cartridges to provide European style to your bathroom.

## **FEATURES:**

- / European design
- / 5 High quality finishes
- / Hand crafted textured handle
- / Fixed spout
- / 25mm cartridge
- / Multiple Combination options

WELS: 5 STAR 5.5 ltr/min

WARRANTY: 15 Year Warranty\*

BODIES AVAILABLE IN CHROME, MATTE BLACK, GUN METAL, BRUSHED NICKEL & BRUSHED GOLD

TEXTURED HANDLES AVAILABLE IN CHROME, ROSEGOLD, MATTE BLACK, GUN METAL, BRUSHED NICKEL & BRUSHED GOLD