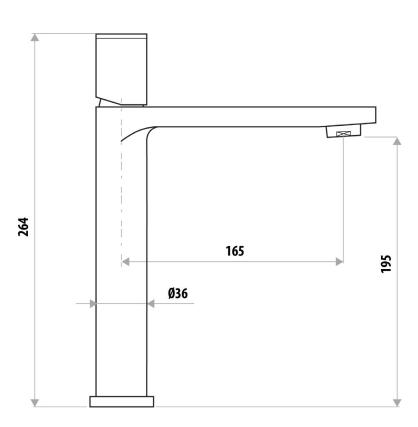

## THE GABE HI RISE MIXER **PRODUCT CODE: T704**

Linkware Australia have introduced The Gabe Mixer range, featuring a hand crafted textured handle in five finishes and multiple combination options.

It includes a full range of mixers with 25mm cartridges to provide European style to your bathroom.

## **FEATURES:**

- / European design
- / 5 High quality finishes
- / Hand crafted textured handle
- / Tall Fixed spout
- / 25mm cartridge
- / Multiple Combination options

WELS: 5 STAR 5.5 ltr/min

WARRANTY: 15 Year Warranty\*