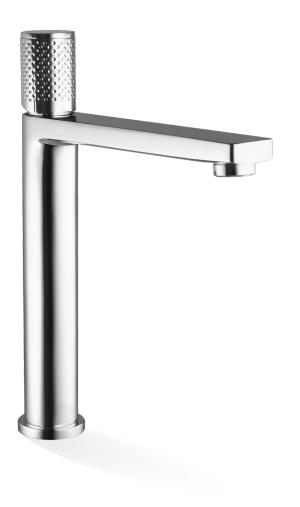

## THE GABE HI RISE MIXER **PRODUCT CODE: T704**

Linkware Australia have introduced The Gabe Mixer range, featuring a hand crafted textured handle in five finishes and multiple combination options.

It includes a full range of mixers with 25mm cartridges to provide European style to your bathroom.

## **FEATURES:**

- / European design
- / 5 High quality finishes
- / Hand crafted textured handle
- / Tall Fixed spout
- / 25mm cartridge
- / Multiple Combination options

WELS: 5 STAR 5.5 ltr/min

WARRANTY: 15 Year Warranty\*

BODIES AVAILABLE IN CHROME, MATTE BLACK, GUN METAL, BRUSHED NICKEL & BRUSHED GOLD

TEXTURED HANDLES AVAILABLE IN CHROME, ROSEGOLD, MATTE BLACK, GUN METAL, BRUSHED NICKEL & BRUSHED GOLD