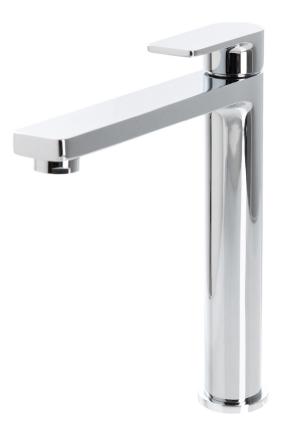

## THE GABE LEVA HI RISE BASIN MIXER

PRODUCT CODE: LT704

Building on the success of the highly popular Gabe Mixer range, Linkware has produced "The Gabe Leva" with alternative lever handle and mixer body available in 5 colours and Multiple combinations. It includes a full range of mixers with 25mm cartridges to provide European style and class to your bathroom. Backed by a 15 year Cartridge Warranty and 7 years replacement\* – you can feel confident in your selection.

These artisan mixers are available in quality Chrome, Matte Black, Gun Metal, Brushed Gold and Brushed Nickel. Coordinating with The Gabe Shower and Accessory ranges from Linkware – this is truly a designer's delight. "Be creative and design it your way"

## **FEATURES:**

- / European design
- / Modern Lever Handle
- / Available in Chrome, Matte Black, Gun Metal, Brushed Gold and Brushed Nickel
- / Multiple combinations available
- / 25mm Cartridge

WELS: 5 STAR 5.5 ltr/min