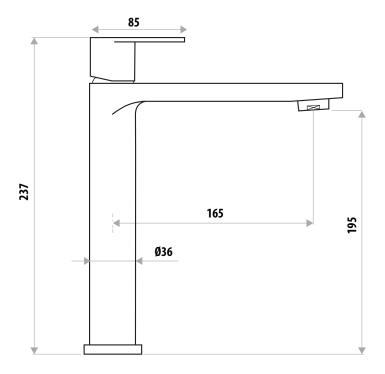

## THE GABE LEVA HI RISE BASIN MIXER

PRODUCT CODE: LT704

Building on the success of the highly popular Gabe Mixer range, Linkware has produced "The Gabe Leva" with alternative lever handle and mixer body available in 5 colours and Multiple combinations. It includes a full range of mixers with 25mm cartridges to provide European style and class to your bathroom. Backed by a 15 year Cartridge Warranty and 7 years replacement\* – you can feel confident in your selection.

## **FEATURES:**

- / European design
- / Modern Lever Handle
- / Available in Chrome, Matte Black, Gun Metal, Brushed Gold and Brushed Nickel
- / Multiple combinations available
- / 25mm Cartridge

WELS: 5 STAR 5.5 ltr/min