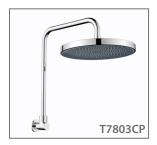

ble in 5 colours and Multiple combinations. It includes a full range of mixers with 25mm cartridges to provide European style and class to your bathroom. Backed by a 15 year Cartridge Warranty and 7 years replacement\* – you can feel confident in your selection.

These artisan mixers are available in quality Chrome, Matte Black, Gun Metal, Brushed Gold and Brushed Nickel. Coordinating with The Gabe Shower and Accessory ranges from Linkware – this is truly a designer's delight. "Be creative and design it your way"

## **FEATURES:**

- / European design
- / Modern Lever Handle
- / Available in Chrome, Matte Black, Gun Metal, Brushed Gold and Brushed Nickel
- / Multiple combinations available
- / 25mm Cartridge

WELS: 5 STAR 5.5 ltr/min

**WARRANTY:** 15 Year Warranty\*

## MATCHING SHOWERS



MATCHING ACCESSORIES