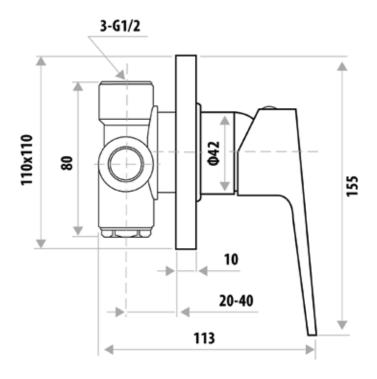

## **FEATURES:**

- / Square plate
- / Stylish flat handle
- / 35mm Cartridge
- / Modern organic design
- / High quality Chrome Finish
- / Matching Shower, Tapware & Accessories Ranges

**WARRANTY:** 15 Year Warranty\*