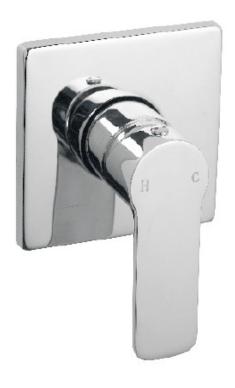

## **LIBERTY WALL MIXER**

**PRODUCT CODE:** T998B

One of the great success stories at Linkware, the Liberty range continues to forge a path in the industry seeking elegance, performance and style.

This impressive range offers three colour options, chrome, matte black and white/chrome. Matching shower, accessory and tapware ranges make this a highly recognized leader.

## **FEATURES:**

- / Square plate
- / Stylish flat handle
- / 35mm Cartridge
- / Modern organic design
- / High quality Chrome Finish
- / Matching Shower, Tapware & Accessories Ranges

**WARRANTY:** 15 Year Warranty\*