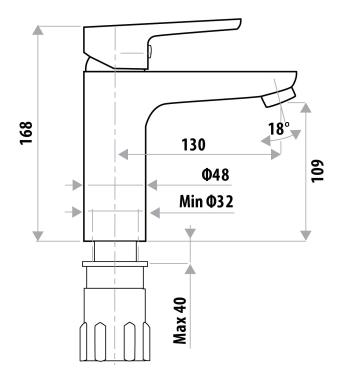

## FEATURES:

- / Fixed spout
- / Stylish flat handle
- / 40mm Cartridge
- / Modern organic design
- / High quality Chrome Finish
- / Matching Shower, Tapware & Accessories Ranges

WELS: 5 STAR 5.5 ltr/min