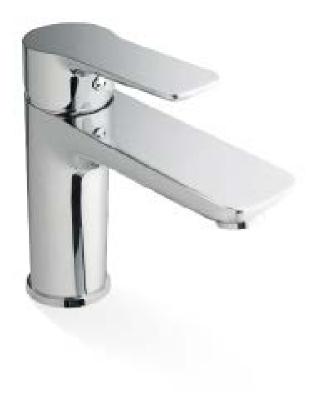

## LIBERTY BASIN MIXER

## PRODUCT CODE: T995B

One of the great success stories at Linkware, the Liberty range continues to forge a path in the industry seeking elegance, performance and style.

This impressive range offers three colour options, chrome, matte black and white/chrome. Matching shower, accessory and tapware ranges make this a highly recognized leader.

## FEATURES:

- / Fixed spout
- / Stylish flat handle
- / 40mm Cartridge
- / Modern organic design
- / High quality Chrome Finish
- / Matching Shower, Tapware & Accessories Ranges

WELS: 5 STAR 5.5 ltr/min