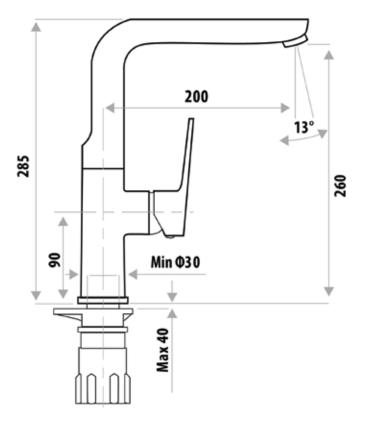

## FEATURES:

- / Flat swivel spout
- / Stylish flat handle
- / 35mm Cartridge
- / Modern organic design
- / Slight concave back
- / High quality Chrome Finish
- / Matching Shower, Tapware & Accessory Ranges

WELS: 4 STAR 7.5 ltr/min

WARRANTY: 15 Year Warranty\*

AVAILABLE IN CHROME, WHITE/CHROME & MATTE BLACK

FLAT HANDLE

MATCHING RANGE