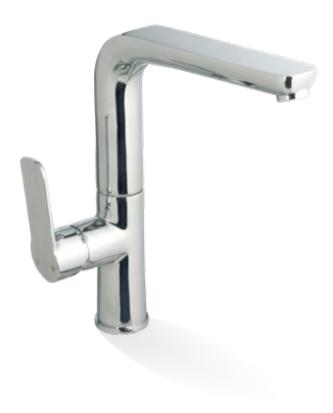

## LIBERTY SINK MIXER PRODUCT CODE: T992B

One of the great success stories at Linkware, the Liberty range continues to forge a path in the industry seeking elegance, performance and style.

This impressive range offers three colour options, chrome, matte black and white/chrome. Matching shower, accessory and tapware ranges make this a highly recognized leader.

## FEATURES:

- / Flat swivel spout
- / Stylish flat handle
- / 35mm Cartridge
- / Modern organic design
- / Slight concave back
- / High quality Chrome Finish
- / Matching Shower, Tapware & Accessory Ranges