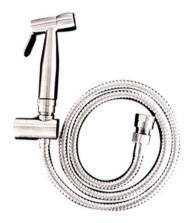

### TRIGGER SPRAY

The Linkware range of trigger sprays are engineered with precision and include quality fittings, providing a product of the highest quality. Suitable for many applications, with dual backflow prevention and anti burst hose - these items are a standard above any other product being considered for bidet spray applications (subject to Australian Standards being met for installation)

Linkware's Trigger Spray offers a 2 year replacement warranty.

**TRIGGER SPRAY** R460CP 3 STAR 8 ltr/min

TRIGGER SPRAY R460B 3 STAR 8 ltr/min

**TRIGGER SPRAY** T460GM 3 STAR 8 ltr/min

TRIGGER SPRAY T460BK 3 STAR 8 ltr/min