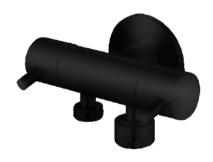

# DUAL CONTROL

## MINI CISTERN COCK

- / HIGH QUALITY CHROME, STAINLESS STEEL,
  - PVD GOLD, MATTE BLACK & GUN METAL FINISHES
- / BACK PLATE INCLUDED
- / 1/4 TURN CERAMIC DISC
- / QUALITY BRASS CONSTRUCTION

#### AVAILABLE FINISHES:

CHROME

STAINLESS STEEL

MATTE BLACK

GOLD

GUN METAL

### DUAL CONTROL MINI CISTERN COCK

Linkware are building on the success of the Trigger Spray and have released a Dual Control Cistern Cock. Featuring two outlets and separate controls, these are perfect for applications requiring two outlets with the ability to isolate one source. Made from the finest materials, these are quality products and finishes to suit many tastes.

Linkware's Dual Cistern Cocks offer a 2 year replacement warranty.

**DUAL CISTERN COCK** T115DB

**DUAL CISTERN COCK** T115DSS

**DUAL CISTERN COCK** T115DGM

**DUAL CISTERN COCK** T115DBK

**DUAL CISTERN COCK** T115DPVD