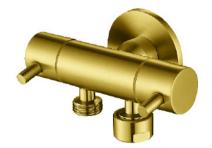

# DUAL CONTROL

## MINI CISTERN COCK

- / HIGH QUALITY CHROME, STAINLESS STEEL,
  - PVD GOLD, MATTE BLACK & GUN METAL FINISHES
- / BACK PLATE INCLUDED
- / 1/4 TURN CERAMIC DISC
- / QUALITY BRASS CONSTRUCTION

#### AVAILABLE FINISHES:

CHROME

STAINLESS STEEL

MATTE BLACK

GOLD

GUN METAL

### DUAL CONTROL MINI CISTERN COCK

Linkware are building on the success of the Trigger Spray and have released a Dual Control Cistern Cock. Featuring two outlets and separate controls, these are perfect for applications requiring two outlets with the ability to isolate one source. Made from the finest materials, these are quality products and finishes to suit many tastes.

Linkware's Dual Cistern Cocks offer a 2 year replacement warranty.

**DUAL CISTERN COCK** T115DB

**DUAL CISTERN COCK** T115DSS

**DUAL CISTERN COCK** T115DGM

**DUAL CISTERN COCK** T115DBK

**DUAL CISTERN COCK** T115DPVD