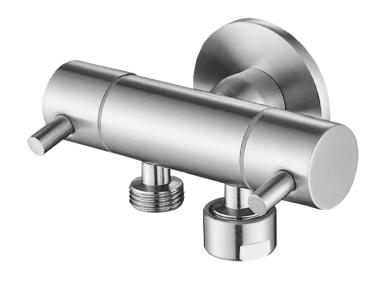

# DUAL CONTROL

## MINI CISTERN COCK

- / HIGH QUALITY CHROME, STAINLESS STEEL,
  - PVD GOLD, MATTE BLACK & GUN METAL FINISHES
- / BACK PLATE INCLUDED
- / 1/4 TURN CERAMIC DISC
- / QUALITY BRASS CONSTRUCTION

### DUAL CONTROL MINI CISTERN COCK

Linkware are building on the success of the Trigger Spray and have released a Dual Control Cistern Cock. Featuring two outlets and separate controls, these are perfect for applications requiring two outlets with the ability to isolate one source. Made from the finest materials, these are quality products and finishes to suit many tastes.

Linkware's Dual Cistern Cocks offer a 2 year replacement warranty.

**DUAL CISTERN COCK** T115DB

**DUAL CISTERN COCK** T115DSS

**DUAL CISTERN COCK** T115DGM

**DUAL CISTERN COCK** T115DBK

**DUAL CISTERN COCK** T115DPVD