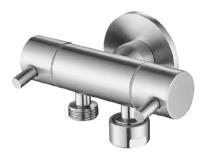

# DUAL CONTROL

## MINI CISTERN COCK

- / HIGH QUALITY CHROME, STAINLESS STEEL,
  - PVD GOLD, MATTE BLACK & GUN METAL FINISHES
- / BACK PLATE INCLUDED
- / 1/4 TURN CERAMIC DISC
- / QUALITY BRASS CONSTRUCTION

### DUAL CONTROL MINI CISTERN COCK

Linkware are building on the success of the Trigger Spray and have released a Dual Control Cistern Cock. Featuring two outlets and separate controls, these are perfect for applications requiring two outlets with the ability to isolate one source. Made from the finest materials, these are quality products and finishes to suit many tastes.

Linkware's Dual Cistern Cocks offer a 2 year replacement warranty.

**DUAL CISTERN COCK** T115DB

**DUAL CISTERN COCK** T115DSS

**DUAL CISTERN COCK** T115DGM

**DUAL CISTERN COCK** T115DBK

**DUAL CISTERN COCK** T115DPVD