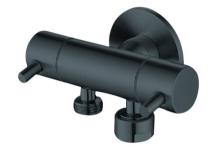

# DUAL CONTROL

## MINI CISTERN COCK

- / HIGH QUALITY CHROME, STAINLESS STEEL,
  - PVD GOLD, MATTE BLACK & GUN METAL FINISHES
- / BACK PLATE INCLUDED
- / 1/4 TURN CERAMIC DISC
- / QUALITY BRASS CONSTRUCTION

#### AVAILABLE FINISHES:

CHROME

STAINLESS STEEL

MATTE BLACK

GOLD

GUN METAL

### DUAL CONTROL MINI CISTERN COCK

Linkware are building on the success of the Trigger Spray and have released a Dual Control Cistern Cock. Featuring two outlets and separate controls, these are perfect for applications requiring two outlets with the ability to isolate one source. Made from the finest materials, these are quality products and finishes to suit many tastes.

Linkware's Dual Cistern Cocks offer a 2 year replacement warranty.

**DUAL CISTERN COCK** T115DB

**DUAL CISTERN COCK** T115DSS

**DUAL CISTERN COCK** T115DGM

**DUAL CISTERN COCK** T115DBK

**DUAL CISTERN COCK** T115DPVD