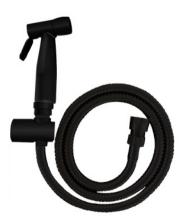

# TRIGGER SPRAY

## WITH ANTI BURST HOSE

/ HIGH QUALITY CHROME, STAINLESS STEEL, PVD GOLD, MATTE BLACK & GUN METAL FINISHES

/ MULTI-PURPOSE FOR A VARIETY OF APPLICATIONS

/ 304 GRADE STAINLESS STEEL CONSTRUCTION

/ 1200MM ANTI BURST HOSE

/ DUAL CHECK VALVE

### TRIGGER SPRAY

The Linkware range of trigger sprays are engineered with precision and include quality fittings, providing a product of the highest quality. Suitable for many applications, with dual backflow prevention and anti burst hose - these items are a standard above any other product being considered for bidet spray applications (subject to Australian Standards being met for installation)

Linkware's Trigger Spray offers a 2 year replacement warranty.

**TRIGGER SPRAY** R460CP 3 STAR 8 ltr/min

TRIGGER SPRAY R460B 3 STAR 8 ltr/min

**TRIGGER SPRAY** T460GM 3 STAR 8 ltr/min

TRIGGER SPRAY T460BK 3 STAR 8 ltr/min