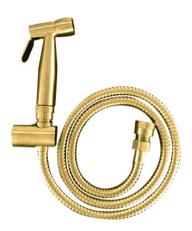

# TRIGGER SPRAY

## WITH ANTI BURST HOSE

/ HIGH QUALITY CHROME, STAINLESS STEEL, PVD GOLD, MATTE BLACK & GUN METAL FINISHES

/ MULTI-PURPOSE FOR A VARIETY OF APPLICATIONS

/ 304 GRADE STAINLESS STEEL CONSTRUCTION

/ 1200MM ANTI BURST HOSE

/ DUAL CHECK VALVE

### TRIGGER SPRAY

The Linkware range of trigger sprays are engineered with precision and include quality fittings, providing a product of the highest quality. Suitable for many applications, with dual backflow prevention and anti burst hose - these items are a standard above any other product being considered for bidet spray applications (subject to Australian Standards being met for installation)

TRIGGER SPRAY T460PVDG 3 STAR 8 ltr/min