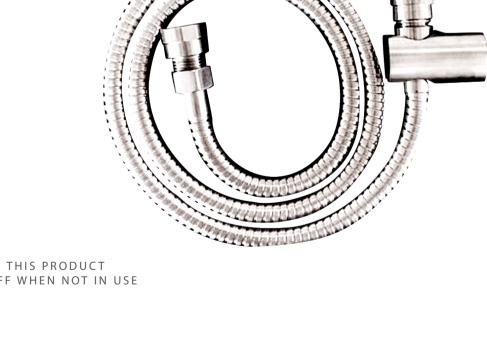

## WITH ANTI BURST HOSE

/ HIGH QUALITY CHROME, STAINLESS STEEL, PVD GOLD, MATTE BLACK & GUN METAL FINISHES

/ MULTI-PURPOSE FOR A VARIETY OF APPLICATIONS

/ 304 GRADE STAINLESS STEEL CONSTRUCTION

/ 1200MM ANTI BURST HOSE

/ DUAL CHECK VALVE

#### AVAILABLE FINISHES:

CHROME

STAINLESS STEEL

MATTE BLACK

GOLD

**GUN METAL** 

\*WATER SUPPLY FOR THIS PRODUCT MUST BE TURNED OFF WHEN NOT IN USE