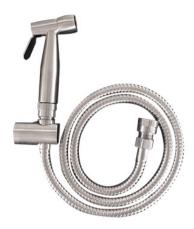

### TRIGGER SPRAY

The Linkware range of trigger sprays are engineered with precision and include quality fittings, providing a product of the highest quality. Suitable for many applications, with dual backflow prevention and anti burst hose - these items are a standard above any other product being considered for bidet spray applications (subject to Australian Standards being met for installation)

Linkware's Trigger Spray offers a 2 year replacement warranty.

**TRIGGER SPRAY** R460CP 3 STAR 8 ltr/min

TRIGGER SPRAY R460B 3 STAR 8 ltr/min

**TRIGGER SPRAY** T460GM 3 STAR 8 ltr/min

TRIGGER SPRAY T460BK 3 STAR 8 ltr/min