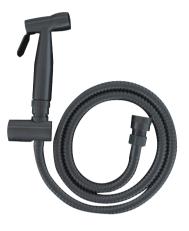

### TRIGGER SPRAY

The Linkware range of trigger sprays are engineered with precision and include quality fittings, providing a product of the highest quality. Suitable for many applications, with dual backflow prevention and anti burst hose - these items are a standard above any other product being considered for bidet spray applications (subject to Australian Standards being met for installation)

Linkware's Trigger Spray offers a 2 year replacement warranty.

**TRIGGER SPRAY** R460CP 3 STAR 8 ltr/min

TRIGGER SPRAY R460B 3 STAR 8 ltr/min

**TRIGGER SPRAY** T460GM 3 STAR 8 ltr/min

TRIGGER SPRAY T460BK 3 STAR 8 ltr/min