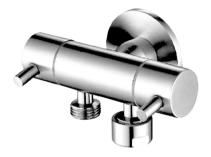

# DUAL CONTROL

## MINI CISTERN COCK

- / HIGH QUALITY CHROME, STAINLESS STEEL,
  - PVD GOLD, MATTE BLACK & GUN METAL FINISHES
- / BACK PLATE INCLUDED
- / 1/4 TURN CERAMIC DISC
- / QUALITY BRASS CONSTRUCTION

#### AVAILABLE FINISHES:

CHROME

STAINLESS STEEL

MATTE BLACK

GOLD

GUN METAL

### DUAL CONTROL MINI CISTERN COCK

Linkware are building on the success of the Trigger Spray and have released a Dual Control Cistern Cock. Featuring two outlets and separate controls, these are perfect for applications requiring two outlets with the ability to isolate one source. Made from the finest materials, these are quality products and finishes to suit many tastes.

Linkware's Dual Cistern Cocks offer a 2 year replacement warranty.

**DUAL CISTERN COCK** T115DB

**DUAL CISTERN COCK** T115DSS

**DUAL CISTERN COCK** T115DGM

**DUAL CISTERN COCK** T115DBK

**DUAL CISTERN COCK** T115DPVD