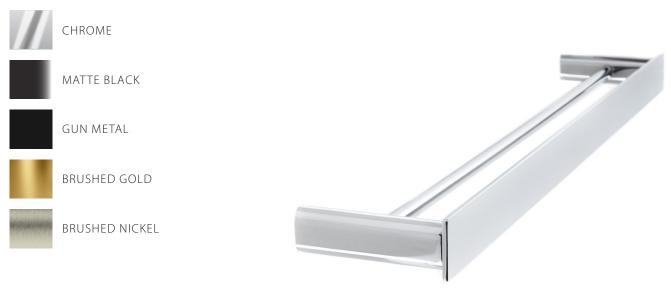

## AVAILABLE FINISHES

## THE GABE ACCESSORIES RANGE

- / Architecturally inspired modern design
- / Available in Chrome, Matte Black, Gun Metal, Brushed Gold
  - and Brushed Nickel
- / Matching Shower, Mixer and Tapware Ranges
- / Manufactured from 304 Grade Stainless Steel