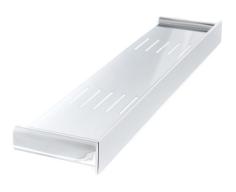

The Gabe Collection – "Everything to create your dream design"

DOUBLE TOWEL RAIL GR1702 - 600 GR1702 - 800 AVAILABLE IN 5 FINISHES

SINGLE TOWEL RAIL GR1701 - 600 GR1701 - 800 AVAILABLE IN 5 FINISHES

**SHELF** GR1703 AVAILABLE IN 5 FINISHES