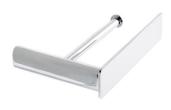

**ROBE HOOK** GR1706 AVAILABLE IN 5 FINISHES

**SOAP HOLDER** GR1707 AVAILABLE IN 5 FINISHES HAND TOWEL HOLDER GR1709 AVAILABLE IN 5 FINISHES **TOILET ROLL HOLDER** GR1704 AVAILABLE IN 5 FINISHES

AVAILABLE FINISHES: CHROME, MATTE BLACK, GUNMETAL, BRUSHED GOLD, BRUSHED NICKEL