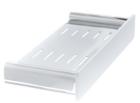

The Gabe Collection – "Everything to create your dream design"

DOUBLE TOWEL RAIL GR1702 - 600 GR1702 - 800 AVAILABLE IN 5 FINISHES

SINGLE TOWEL RAIL GR1701 - 600 GR1701 - 800 AVAILABLE IN 5 FINISHES

**SHELF** GR1703 AVAILABLE IN 5 FINISHES