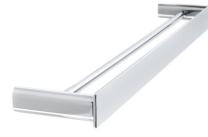

The Gabe Collection – "Everything to create your dream design"

DOUBLE TOWEL RAIL GR1702 - 600 GR1702 - 800 AVAILABLE IN 5 FINISHES

SINGLE TOWEL RAIL GR1701 - 600 GR1701 - 800 AVAILABLE IN 5 FINISHES

**SHELF** GR1703 AVAILABLE IN 5 FINISHES