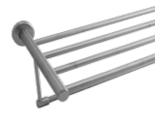

Elle Stainless Steel Accessories carry a 5 year replacement warranty against faults in manufacture.

TOWEL RACK 580mm SSB200 - Brushed SSB200CP - Polished

DOUBLE TOWEL RAIL 750mm

SSB201- Brushed

SSB201CP- Polished