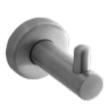

**ROBE HOOK** SSB206 - Brushed SSB206CP - Polished

**TOWEL RING** SSB209 - Brushed SSB209CP - Polished

**SOAP BASKET** SSB207 - Brushed SSB207CP - Polished

**TUMBLER & HOLDER** SSB208 - Brushed SSB208CP - Polished