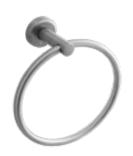

**ROBE HOOK** SSB206 - Brushed SSB206CP - Polished

**TOWEL RING** SSB209 - Brushed SSB209CP - Polished

**SOAP BASKET** SSB207 - Brushed SSB207CP - Polished

**TUMBLER & HOLDER** SSB208 - Brushed SSB208CP - Polished