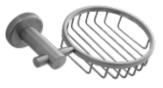

**ROBE HOOK** SSB206 - Brushed SSB206CP - Polished

**TOWEL RING** SSB209 - Brushed SSB209CP - Polished

**SOAP BASKET** SSB207 - Brushed SSB207CP - Polished

**TUMBLER & HOLDER** SSB208 - Brushed SSB208CP - Polished