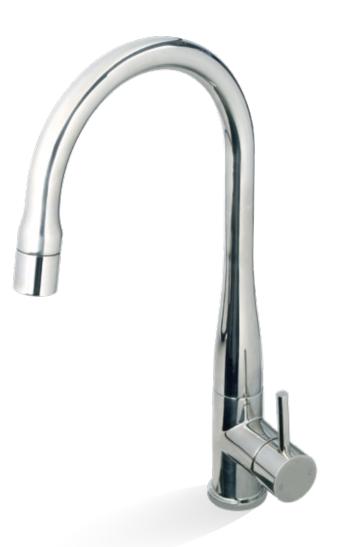

## ELLE STAINLESSS STEEL MIXER ACCESSORY RANGE

/ HIGH QUALITY BRUSHED, POLISHED & MATTE BLACK FINISHES

- / 304 GRADE STAINLESS STEEL CONSTRUCTION
- / MODERN & ELEGANT DESIGN
- / PIN LEVER AND PADDLE HANDLES
- / ERGONOMIC DESIGN

AVAILABLE IN CHROME, BRUSHED & MATTE BLACK FINISHES

The Elle Stainless Steel Mixers have it all. Quality 304 Grade Stainless Steel construction - choice of finishes - ergonomic design - stylish pin/paddle handles and backed with a 15 year Cartridge warranty for peace of mind. Constructed with 304 Grade Stainless Steel, this mixer range will be the feature of your kitchen or bathroom with its elegance and functionality. Matching kitchen and bathroom accessories also available.