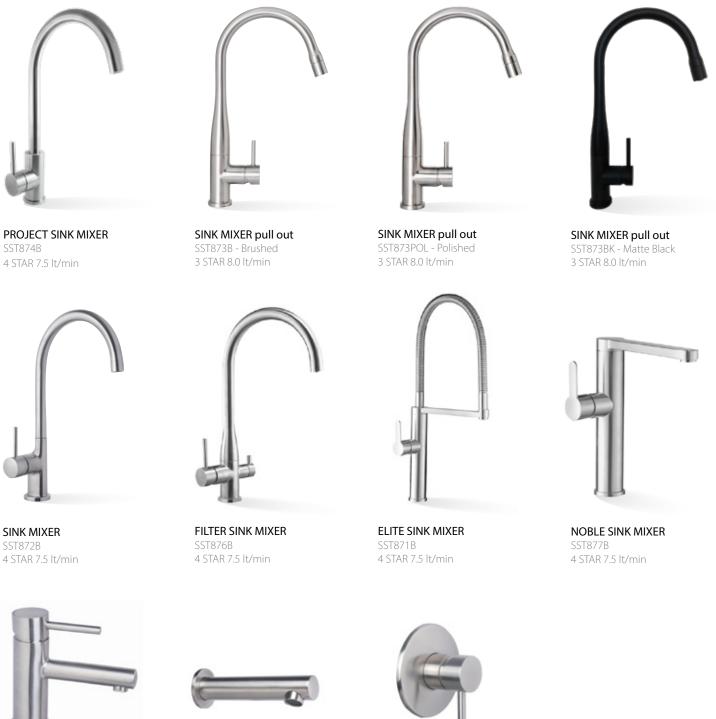

## ELLE STAINLESSS STEEL MIXER ACCESSORY RANGE

/ HIGH QUALITY BRUSHED, POLISHED & MATTE BLACK FINISHES

- / 304 GRADE STAINLESS STEEL CONSTRUCTION
- / MODERN & ELEGANT DESIGN
- / PIN LEVER AND PADDLE HANDLES
- / ERGONOMIC DESIGN

AVAILABLE IN CHROME, BRUSHED & MATTE BLACK FINISHES

The Elle Stainless Steel Mixers have it all. Quality 304 Grade Stainless Steel construction - choice of finishes - ergonomic design - stylish pin/paddle handles and backed with a 15 year Cartridge warranty for peace of mind. Constructed with 304 Grade Stainless Steel, this mixer range will be the feature of your kitchen or bathroom with its elegance and functionality. Matching kitchen and bathroom accessories also available.

BASIN MIXER SST875B 5 STAR 5.5 lt/min

BATH SPOUT SST878B-2

WALL MIXER SST878B