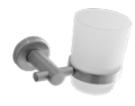

**ROBE HOOK** SSB206 - Brushed SSB206CP - Polished

**TOWEL RING** SSB209 - Brushed SSB209CP - Polished

**SOAP BASKET** SSB207 - Brushed SSB207CP - Polished

**TUMBLER & HOLDER** SSB208 - Brushed SSB208CP - Polished