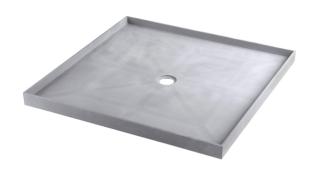

## tile tray

## rectangular format for tiled shower base

- Made from tough Bulk Moulding Compound consisting of polymer resins and recycled materials.
- The Tile Tray is self-draining and a WaterMarked puddle flange is included.
- The puddle flange requires a chrome plated waste fitting with a square grate (this is a separate supply item).
- The Tile Tray is structurally sound and can be installed directly onto floor joists.