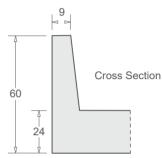

| MATERIAL     | Bulk Moulding Compound                                                                                           |  |  |
|--------------|------------------------------------------------------------------------------------------------------------------|--|--|
| CONSTRUCTION | Structural and self-supporting                                                                                   |  |  |
| STEP HEIGHT  | 60mm including lip                                                                                               |  |  |
| TILE LIP     | Easy to trim 9mm tile lip Overall height 60mm                                                                    |  |  |
| ALCOVE       | N/A                                                                                                              |  |  |
| WASTE        | 80 x 50mm ABS puddle flange included<br>Square chrome plated brass waste designed to suit puddle flange required |  |  |