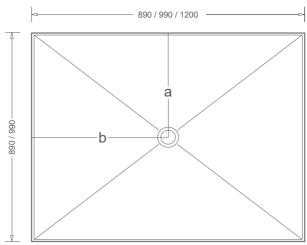

| PRODUCTS           | COLOUR | CODE     | ACTUAL SIZE                                      | а   | b   |
|--------------------|--------|----------|--------------------------------------------------|-----|-----|
| Square Tray        | Grey   | MSB728PF | 890 x 890 CENTRE OUTLET                          | 445 | 445 |
| Square Tray        |        | MSB748PF | 990 x 990 CENTRE OUTLET                          | 495 | 495 |
| Oblong Tray        |        | MSB741PF | 1200 x 890 CENTRE OUTLET                         | 445 | 600 |
| WASTE              |        |          |                                                  |     |     |
| Puddle Flange      | White  | XPF01    | 80 x 50 ABS Puddle Flange                        |     |     |
| Square Floor Grate | Chrome | OUTTCHS  | SQUARE GRATE with 50mm thread (for Square Trays) |     |     |
|                    |        | XPFG02   | SQUARE GRATE with ADAPTER (for Rectangular Tray) |     |     |