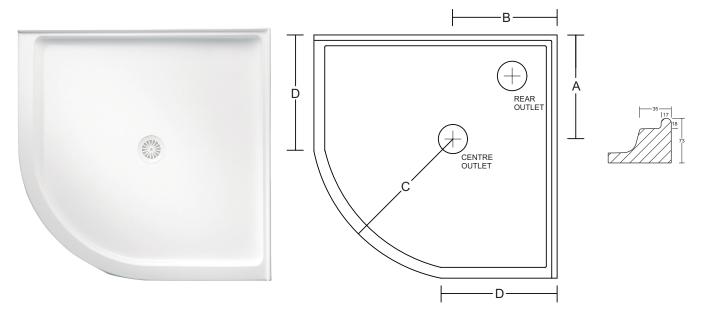

| MATERIAL       | Polymarble                             |
|----------------|----------------------------------------|
| CONSTRUCTION   | Requires mortar bed support            |
| STEP HEIGHT    | 73(±2)mm(including tile flange)        |
| TILE LIP       | 17mm tile lip                          |
| ALCOVE FITTING | No                                     |
| WASTE          | Integrated waste with 50mm male thread |

| PRODUCTS        | COLOUR | CODE   | ACTUAL SIZE                          | А   | В   | С   | D   |
|-----------------|--------|--------|--------------------------------------|-----|-----|-----|-----|
| Standard Curved | White  | SB89CW | 914 W x 914 D x 73 H REAR OUTLET     | 150 | 150 | 716 | 320 |
|                 |        | SB88CW | 914 W x 914 D x 73 H CENTRE OUTLET   | 445 | 445 | 421 | 320 |
|                 |        | SB99CW | 1000 W x 1000 D x 73 H REAR OUTLET   | 150 | 150 | 825 | 410 |
|                 |        | SB98CW | 1000 W x 1000 D x 73 H CENTRE OUTLET | 495 | 495 | 480 | 410 |