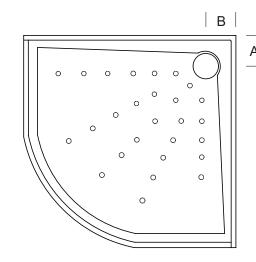

| PRODUCTS             | COLOUR | CODE   | ACTUAL SIZE                        | А   | В   |
|----------------------|--------|--------|------------------------------------|-----|-----|
| Standard Curved      | White  | EV89CW | 914 W x 914 D x 75 H REAR OUTLET   | 130 | 130 |
|                      |        | EV99CW | 1000 W x 1000 D x 75 H REAR OUTLET | 130 | 130 |
| Made to Order Curved | lvory  | EV89AI | 914 W x 914 D x 75 REAR OUTLET     | 130 | 130 |
|                      |        | EV99AI | 1000 W x 1000 D x 75 REAR OUTLET   | 130 | 130 |