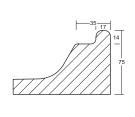

## evo polymarble shower base Curved

The Evo polymarble shower base is self-supporting eliminating the need for a mortar bed. It features an anti-skid surface and dome covered waste as standard.

| CONSTRUCTION Self-supporting  STEP HEIGHT 65(±2)mm  TILE LIP 17mm   |  |
|---------------------------------------------------------------------|--|
|                                                                     |  |
| TILE LIP 17mm                                                       |  |
| The bit                                                             |  |
| ALCOVE No                                                           |  |
| WASTE Integrated waste with 50mm male thread, plus white dome cover |  |