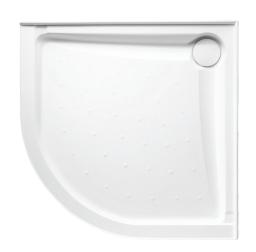

## evo polymarble shower base Curved

The Evo polymarble shower base is self-supporting eliminating the need for a mortar bed. It features an anti-skid surface and dome covered waste as standard.

| CONSTRUCTION Self-supporting  STEP HEIGHT 65(±2)mm  TILE LIP 17mm   |  |
|---------------------------------------------------------------------|--|
|                                                                     |  |
| TILE LIP 17mm                                                       |  |
| The bit                                                             |  |
| ALCOVE No                                                           |  |
| WASTE Integrated waste with 50mm male thread, plus white dome cover |  |