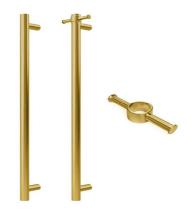

## Vertical Single Bar Round Heated Towel Rail Brushed Gold PVD

Product Code: HTRVERTSNGLBG Dimensions: 38(w) x 1000(h) x 100(d) mm

## Features:

Removable robe hook included with every rail
Available in 3 Finishes
304 Grade PVD Stainless Steel
Low Voltage power design allows for installation almost anywhere in your bathroom
Fixing kit includes diamond drill bit

## Additional Information:

- 12 Volt Electricity, 50Hz, 14 Watts
- (Dimensions with robe hook fitted 150w X 1000h X 100d)
  - Right Hand Hard Wire Only
  - Heated Single Rails Sold Individually
  - Spacing Between Rails are 75mm or 150mm
- Minimum 2 Maximum 4 Rails Per In Wall Fixing Kit.
- In Wall Fixing Kit MUST Be Purchased Separately (Code: H-FB)
- This rail should be installed in a landscape direction one on top of the other