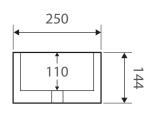

## Wall Mounted Ceramic Basin

- Gloss white finish
- 1 tap hole on the right-hand side
- Overflow
- Requires 32mm waste, with overflow
- Waste not included
- Wall mounting bolts included

| Product Code     | TR4127A            |
|------------------|--------------------|
| Barcode          | 9347900015361      |
|                  |                    |
| Specifications   |                    |
| Outer Dimensions | 500 x 250 x 144 mm |
| Inner Bowl Depth | 110 mm             |
| Bowl Capacity    | 4 Litres           |