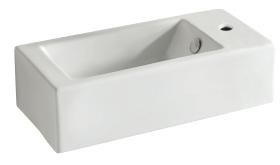

## LINEA Right

## Wall Mounted Ceramic Basin

- Gloss white finish
- 1 tap hole on the right-hand side
- Overflow
- Requires 32mm waste, with overflow
- Waste not included
- Wall mounting bolts included

| Product Code     | TR4127A            |
|------------------|--------------------|
| Barcode          | 9347900015361      |
|                  |                    |
| Specifications   |                    |
| Outer Dimensions | 500 x 250 x 144 mm |
| Inner Bowl Depth | 110 mm             |
| Bowl Capacity    | 4 Litres           |