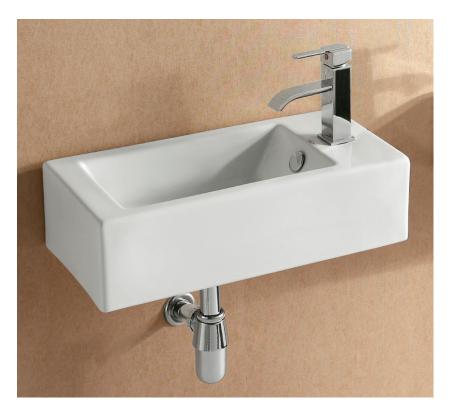

## LINEA Right

## Wall Mounted Ceramic Basin

- Gloss white finish
- 1 tap hole on the right-hand side
- Overflow
- Requires 32mm waste, with overflow
- Waste not included
- Wall mounting bolts included

| Product Code     | TR4127A            |
|------------------|--------------------|
| Barcode          | 9347900015361      |
|                  |                    |
| Specifications   |                    |
| Outer Dimensions | 500 x 250 x 144 mm |
| Inner Bowl Depth | 110 mm             |
| Bowl Capacity    | 4 Litres           |