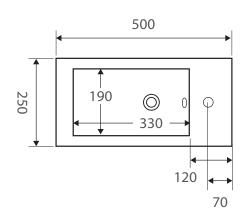

## Wall Mounted Ceramic Basin

- Gloss white finish
- 1 tap hole on the right-hand side
- Overflow
- Requires 32mm waste, with overflow
- Waste not included
- Wall mounting bolts included

| Product Code     | TR4127A            |
|------------------|--------------------|
| Barcode          | 9347900015361      |
|                  |                    |
| Specifications   |                    |
| Outer Dimensions | 500 x 250 x 144 mm |
| Inner Bowl Depth | 110 mm             |
| Bowl Capacity    | 4 Litres           |