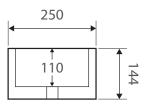

## Wall Mounted Ceramic Basin

- Gloss white finish
- 1 tap hole on the left-hand side
- Overflow
- Requires 32mm waste, with overflow
- Waste not included
- Wall mounting bolts included

| Product Code     | TR4127             |
|------------------|--------------------|
| Barcode          | 9347900001975      |
|                  |                    |
| Specifications   |                    |
| Outer Dimensions | 500 x 250 x 144 mm |
| Inner Bowl Depth | 110 mm             |
| Bowl Capacity    | 4 Litres           |