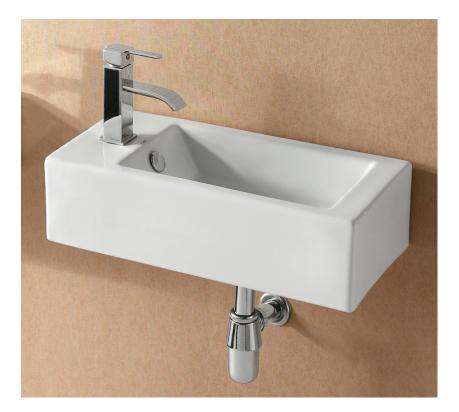

## LINEA Left

## Wall Mounted Ceramic Basin

- Gloss white finish
- 1 tap hole on the left-hand side
- Overflow
- Requires 32mm waste, with overflow
- Waste not included
- Wall mounting bolts included

| Product Code     | TR4127             |
|------------------|--------------------|
| Barcode          | 9347900001975      |
|                  |                    |
| Specifications   |                    |
| Outer Dimensions | 500 x 250 x 144 mm |
| Inner Bowl Depth | 110 mm             |
| Bowl Capacity    | 4 Litres           |