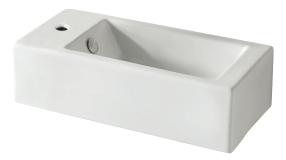

## LINEA Left

## Wall Mounted Ceramic Basin

- Gloss white finish
- 1 tap hole on the left-hand side
- Overflow
- Requires 32mm waste, with overflow
- Waste not included
- Wall mounting bolts included

| Product Code     | TR4127             |
|------------------|--------------------|
| Barcode          | 9347900001975      |
|                  |                    |
| Specifications   |                    |
| Outer Dimensions | 500 x 250 x 144 mm |
| Inner Bowl Depth | 110 mm             |
| Bowl Capacity    | 4 Litres           |