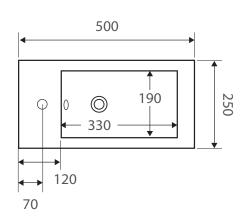

## Wall Mounted Ceramic Basin

- Gloss white finish
- 1 tap hole on the left-hand side
- Overflow
- Requires 32mm waste, with overflow
- Waste not included
- Wall mounting bolts included

| Product Code     | TR4127             |
|------------------|--------------------|
| Barcode          | 9347900001975      |
|                  |                    |
| Specifications   |                    |
| Outer Dimensions | 500 x 250 x 144 mm |
| Inner Bowl Depth | 110 mm             |
| Bowl Capacity    | 4 Litres           |

Please note, showrooms change constantly and Fienza does not keep a list of where products are currently on display.

Ceramic measurements are subject to manufacturing variations, please allow plus or minus 5-10mm tolerance. All measurements are in millimetres and subject to change without notice.