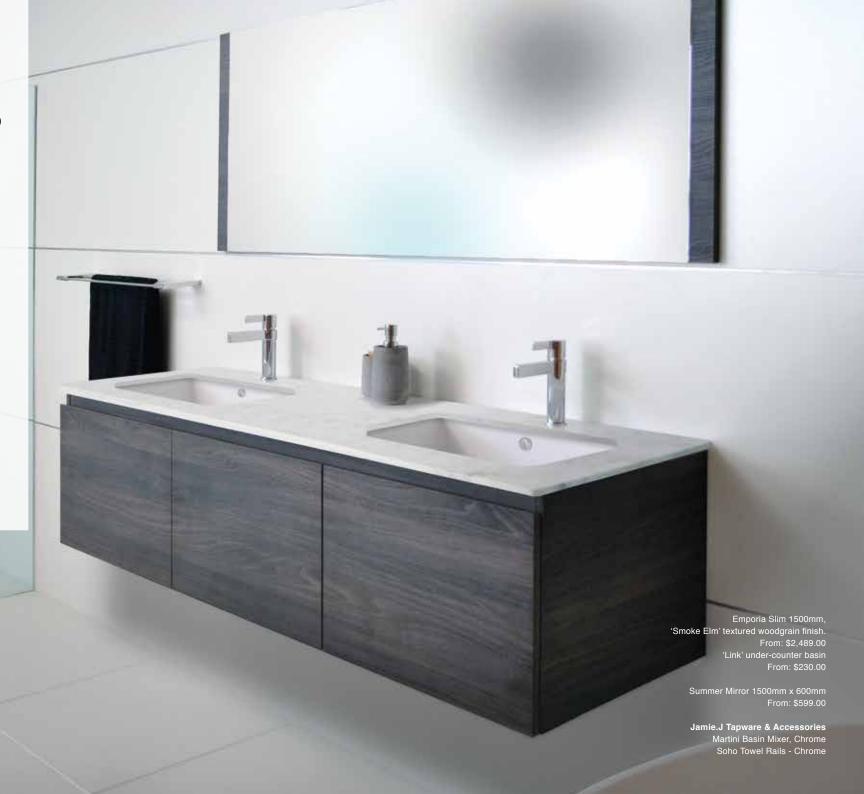

## Emporia

- Select from fashionable Cherry Pie Solid
   Surface (20mm), Friday Hybrid Quartz (20mm)
   or unique Bamboo (25mm) benchtop finishes.
   (see page 84)
- Large selection of basins available.
   (see page 78 sold separately)
- Available in full selection of ADP cabinet finishes. (see page 82)
- Premium Soft-Close drawers with graphite interior.
- Soft-Close doors.
- Modern bevel-grip finger pull design.
- Available in a number of standard sizes.
- 3 designs to select from:
  - Slim (wall hung)
  - Twin (wall hung)
  - Trio (detachable kickboard)
  - All-Drawer model also available.

## Quick Reference.

| Emporia Slim (Basin Sold Separately) |                     | Emporia Twin |                     | Emporia Trio |                     |
|--------------------------------------|---------------------|--------------|---------------------|--------------|---------------------|
| 600 centre                           | FROM:<br>\$1,285.00 | 600 centre   | FROM:<br>\$1,329.00 | 600 centre   | FROM:<br>\$1,419.00 |
| 750 offset                           | \$1,595.00          | 750 offset   | \$1,649.00          | 750 offset   | \$1,695.00          |
| 900 offset                           | \$1,629.00          | 900 offset   | \$1,675.00          | 900 offset   | \$1,829.00          |
| 1200 centre                          | \$1,929.00          | 1200 centre  | \$2,119.00          | 1200 centre  | \$2,259.00          |
| 1200 offset                          | \$1,929.00          | 1200 offset  | \$2,119.00          | 1200 offset  | \$2,259.00          |
| 1200 double                          | \$1,929.00          | 1200 double  | \$2,119.00          | 1200 double  | \$2,259.00          |
| 1500 centre                          | \$2,489.00          | 1500 centre  | \$2,539.00          | 1500 centre  | \$2,735.00          |
| 1500 double                          | \$2,489.00          | 1500 double  | \$2,539.00          | 1500 double  | \$2,735.00          |
| 1800 centre                          | \$2,819.00          | 1800 centre  | \$2,899.00          | 1800 centre  | \$3,095.00          |
| 1800 double                          | \$2,819.00          | 1800 double  | \$2,899.00          | 1800 double  | \$3,095.00          |