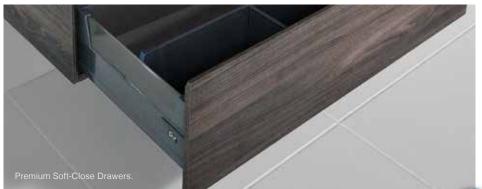

## Emporia

- Select from fashionable Cherry Pie Solid
   Surface (20mm), Friday Hybrid Quartz (20mm)
   or unique Bamboo (25mm) benchtop finishes.
   (see page 84)
- Large selection of basins available.
   (see page 78 sold separately)
- Available in full selection of ADP cabinet finishes. (see page 82)
- Premium Soft-Close drawers with graphite interior.
- Soft-Close doors.
- Modern bevel-grip finger pull design.
- Available in a number of standard sizes.
- 3 designs to select from:
  - Slim (wall hung)
  - Twin (wall hung)
  - Trio (detachable kickboard)
  - All-Drawer model also available.