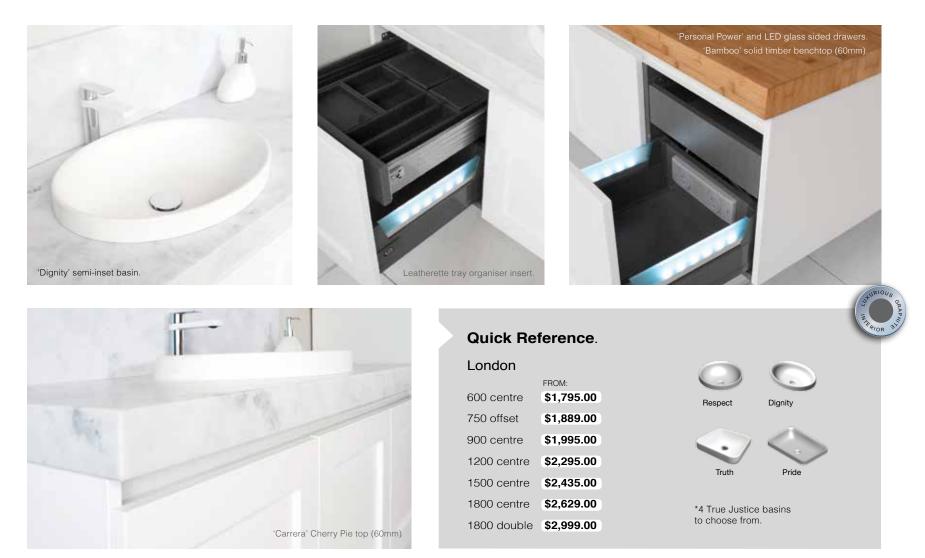

## The London

- Select from fashionable Cherry Pie Solid Surface or unique Bamboo benchtop finishes. (60mm). (see page 84)
- Includes selection of semi-inset True Justice Basins. (see opposite page)
- Height-adjustable 250mm splash back.
- Premium Soft-Close drawers with LED glass sides and graphite interior.
- 'Personal Power' integrated power point included in drawer models.
- Internal cosmetic drawer with leatherette organiser included in drawer models.
- Soft-Close doors.
- Recessed aluminium shadow-line finger pull system, available in silver, black or white.
- Available in a number of standard sizes in a modern height wall hung design.

ROOM RULES

The London 1200mm, Matte White Polyurethane, with Carrera top and True Justice 'Dignity' semi-inset basin. From: \$2,295.00

> Axis Mirror 1200mm x 300mm From: \$625.00

Jamie.J Tapware & Accessories Cosmopolitan Basin Mixer, White/Chrome Central Park Soap Pump - White Manhattan Utility Basket.